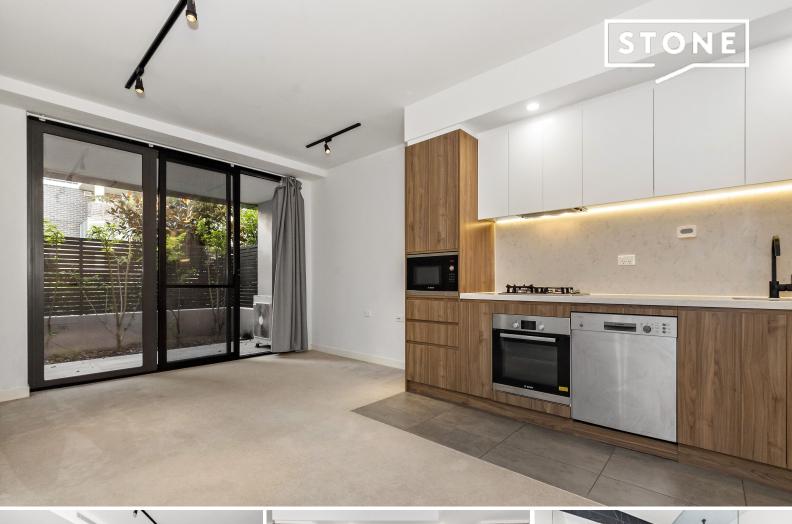

## Located in a sought-after complex

This modern one-bedroom apartment offers convenience and privacy. Located in a stunning boutique development, this apartment presents bright, airy interiors with generous proportions and quality finishes throughout. Positioned only moments from transport, Westfield and exclusive schools & parks.

Features of the property include:

- Generous open plan living/dining area.
- Bedroom with built-in wardrobes.
- Modern gas kitchen with stainless steel appliances.
- Secure car space, intercom and lift access.
- Large courtyard.