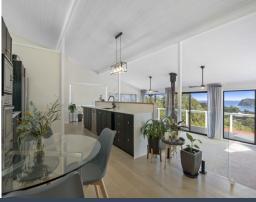

## Luxury living with picture postcard views

Fully renovated home offers incredible picture postcard beach and ocean views that takes your eye all the way to Sydney. At the heart of this delightful home is the stunning new family sized kitchen which opens out to the spacious main living room, with floor to ceiling windows and slow combustion fireplace as the centerpiece. All bedrooms have direct access to a bathroom, plus there's a neat level yard and beautifully established floral and herb gardens. Also with level driveway access to a enormous 2-car garage with massive storage area.

- Fully renovated sun-filled home with skylights and high raked ceilings
- Split-system air con + ceiling fans
- Beautiful large modern kitchen which opens to dining and living
- Lovely backyard and park across the road
- Great location, within within a short walk to school
- Garden maintenance included