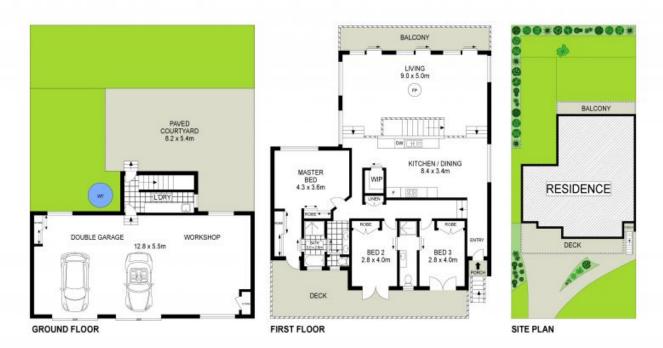

42 Del Monte Place Copacabana, NSW

## Luxury living with picture postcard views

Fully renovated home offers incredible picture postcard beach and ocean views that takes your eye all the way to Sydney. At the heart of this delightful home is the stunning new family sized kitchen which opens out to the spacious main living room, with floor to ceiling windows and slow combustion fireplace as the centerpiece. All bedrooms have direct access to a bathroom, plus there's a neat level yard and beautifully established floral and herb gardens. Also with level driveway access to a enormous 2-car garage with massive storage area.

- Fully renovated sun-filled home with skylights and high raked ceilings
- Split-system air con + ceiling fans
- Beautiful large modern kitchen which opens to dining and living
- Lovely backyard and park across the road
- Great location, within within a short walk to school
- Garden maintenance included

**Price:** \$1,000 pw **Available Date:** 25/03/2024

**Peta Thomson** 02 4382 3066

Andrew Thomson 0405 103 077

. . . . . .

INT: 236m<sup>2</sup> EXT: 37 m<sup>2</sup>

Scale in metres. Indicative only, Dimensions are approximate. All information contained herein is gathered from sources we believe to be reliable. However, we cannot guarantee its accuracy and interested persons should rely on their own enquiries.

42 Del Monte Place, Copacabana