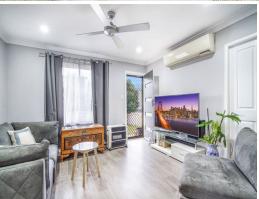

- Generous open plan living space complemented by updated flooring and split system air conditioning
- Large chefs kitchen boasting with ample storage
- Two good sized bedrooms, both with built-in mirrored robes
- Renovated bathroom with shower and bath, quality appointments throughout  $\label{eq:control} % \begin{center} \end{center} \begin{center} \end{center}$
- Internal laundry with a back door leading to the grassed clothesline area
- Single off-street car park, unparalleled positioning, walking distance to the waters edge
- 6-12 Month lease available