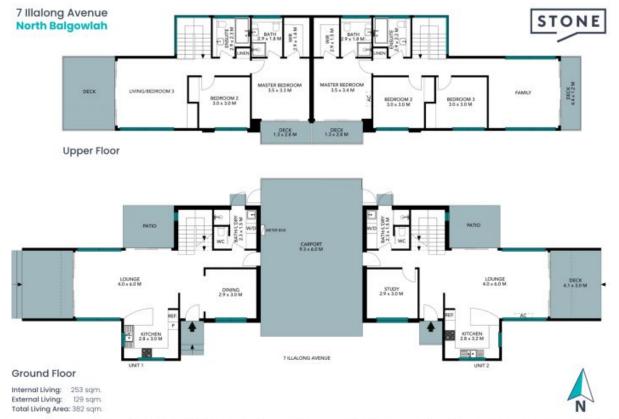

- Both townhouses on the same title must be sold together
- Rear townhouse: three generous bedrooms plus study or fourth bedroom; covered parking plus additional off-street parking space
- Front townhouse; three generous upstairs bedrooms
- Both townhomes offer two separate living areas with lower living flowing out to two outdoor entertaining terraces and beyond to level lawns and private gardens
- Contemporary design to maximise light and space ; highly-specified solid construction
- Master bedrooms with own balcony, walk through robe plus shower ensuite- New carpet and freshly painted throughout; double-glazed glass and underfloor heating; new fences and gat...

**Ground Floor** 

Internal Living: 253 sqm. External Living: 129 sqm. Total Living Area: 382 sqm.

.....

2 sqm.
The floor plan is not to scale; measurements are indicative and in metries. All features included in this 3D plan are for inspiration purposes only.
This is not an exact replica of the property or the position of exterior elements. Plans should not be relied on, interested parties should make and rely on their own angulries.