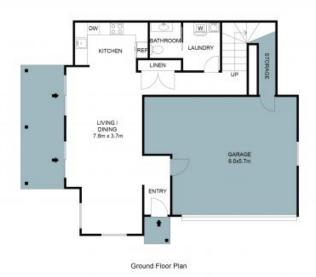

Modern in style with an open floor plan, this townhouse is situated in a secure complex with plenty of extra parking spaces and low maintenance living.

- Recently renovated with brand new carpet throughout the entire home
- Large main bedroom with ensuite, walk in robe and direct access to balcony
- Built-in wardrobes to remaining 2 bedrooms
- All the comforts year-round with air conditioning
- Neat and tidy kitchen with plenty of cupboard space
- Large sun-drenched wrap balcony with multiple access points
- Fully fenced, grassed backyard with covered patio
- Double car lock-up garage with extra workshop space, under stair storage and internal access

**Louise Barwick** 

0450 560 478

The Floor plan is not to scale; measurements are indicative and in metres. Plans should not be relied on. Interested parties should make and rely on their own enquiries.