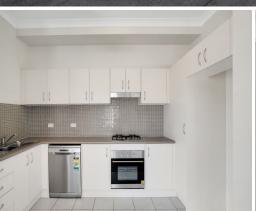

Modern in style with an open floor plan, this townhouse is situated in a secure complex with plenty of extra parking spaces and low maintenance living.

- Recently renovated with brand new carpet throughout the entire home
- Large main bedroom with ensuite, walk in robe and direct access to balcony
- Built-in wardrobes to remaining 2 bedrooms
- All the comforts year-round with air conditioning
- Neat and tidy kitchen with plenty of cupboard space
- Large sun-drenched wrap balcony with multiple access points
- Fully fenced, grassed backyard with covered patio
- Double car lock-up garage with extra workshop space, under stair storage and internal access