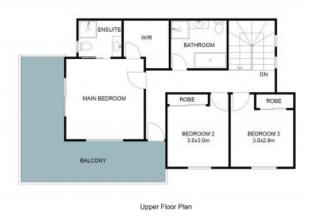

Modern in style with an open floor plan, this townhouse is situated in a secure complex with plenty of extra parking spaces and low maintenance living.

- Recently renovated with brand new carpet throughout the entire home
- Large main bedroom with ensuite, walk in robe and direct access to balcony
- Built-in wardrobes to remaining 2 bedrooms
- All the comforts year-round with air conditioning
- Neat and tidy kitchen with plenty of cupboard space
- Large sun-drenched wrap balcony with multiple access points
- Fully fenced, grassed backyard with covered patio
- Double car lock-up garage with extra workshop space, under stair storage and internal access

**Louise Barwick** 

0450 560 478

The Floor plan is not to scale; measurements are indicative and in metres. Plans should not be relied on. Interested parties should make and rely on their own enquiries.