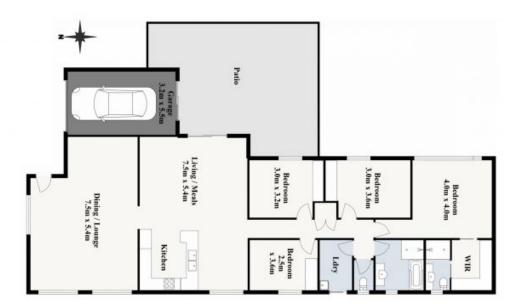

- Private Level 714sqm block with amazing outdoor living
- 3m high Cathedral style ceiling in main living
- Multiple living areas to suit the whole family
- Security screens & New carpets throughout
- Private outdoor entertaining area
- Fully fenced, pet friendly yard
- Hybrid Fibre Coaxial (HFC) NBN connection
- McDowall State School catchment

This home offers:

Price:

Offers over \$1,130,000

**John Bradley** 0410 454 718

The sits plan and floorplan are not to scale; measurements are indicative and in metres. Bushes and trees are placed for illustration purposes. Mans should not be relied on, interested parties should make and rely on their own enquiries.