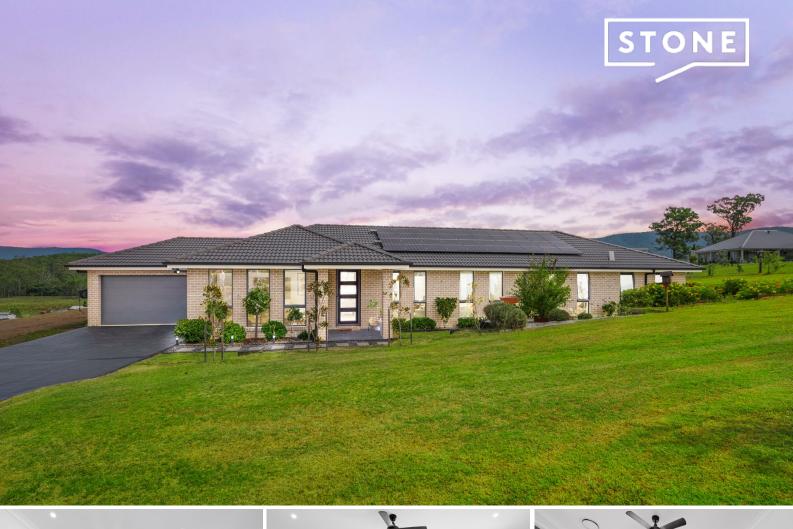

## 28 Elvin Circuit Millfield, NSW

## Your prestigious paradise

- Contemporary home set on a tranquil and serene 5,190sqm

- Kitchen with waterfall stone bench tops, feature pendant lighting and massive walk in pantry

- Effortlessly open living and dining with ducted air throughout air and easy outdoor access

- Media room, study and plenty of entertaining options

- Four bedrooms with built in robes and ceiling fans ? the master with ensuite and impressive walk-in robe

- Massive 10x12m lock up shed with attached carport
- Double garage with both remote and internal access
- 20 solar panels keeps the electricity bills down