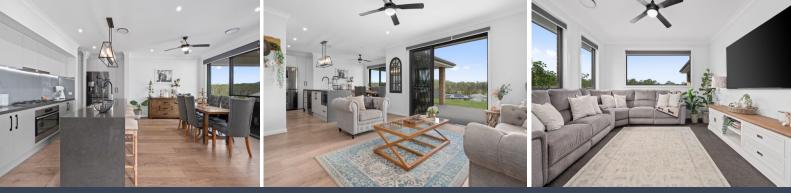

## Your prestigious paradise

- Contemporary home set on a tranquil and serene 5,190sqm

- Kitchen with waterfall stone bench tops, feature pendant lighting and massive walk in pantry

- Effortlessly open living and dining with ducted air throughout air and easy outdoor access

- Media room, study and plenty of entertaining options

- Four bedrooms with built in robes and ceiling fans ? the master with ensuite and impressive walk-in robe

- Massive 10x12m lock up shed with attached carport
- Double garage with both remote and internal access
- 20 solar panels keeps the electricity bills down