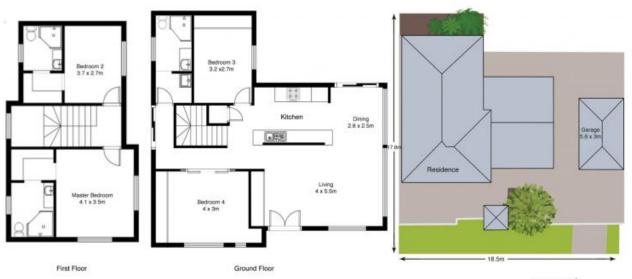

This family home features two bedrooms on the upper level, each equipped with walk-in robes and ensuites, plus scenic views of the Broadwater and hinterland. On the ground floor, two additional bedrooms with built-in robes lead to a spacious dining, kitchen, and lounge area, the hub for family gatherings overlooking a generously covered outdoor entertaining space.

Features include:

- Expansive dining, kitchen, and lounge area for generous living space
- Luxurious master and second bedrooms, each featuring a walk-in robe and ensuite
- Two extra bedrooms boasting built-in robes for added convenience
- Mesmerizing views of the Broadwater and hinterland that captivate the senses

## 15 Fourth Avenue

STONE

Land size: 300m<sup>1</sup> Living Area: 100m<sup>2</sup> Approximate

Whilst we have made every attempt to ensure the accuracy of the floor plan contained here, measurements are approximate, and no responsibility is taken for any errors, anissions, or misstatement. This plan is for illustrative purposes only.