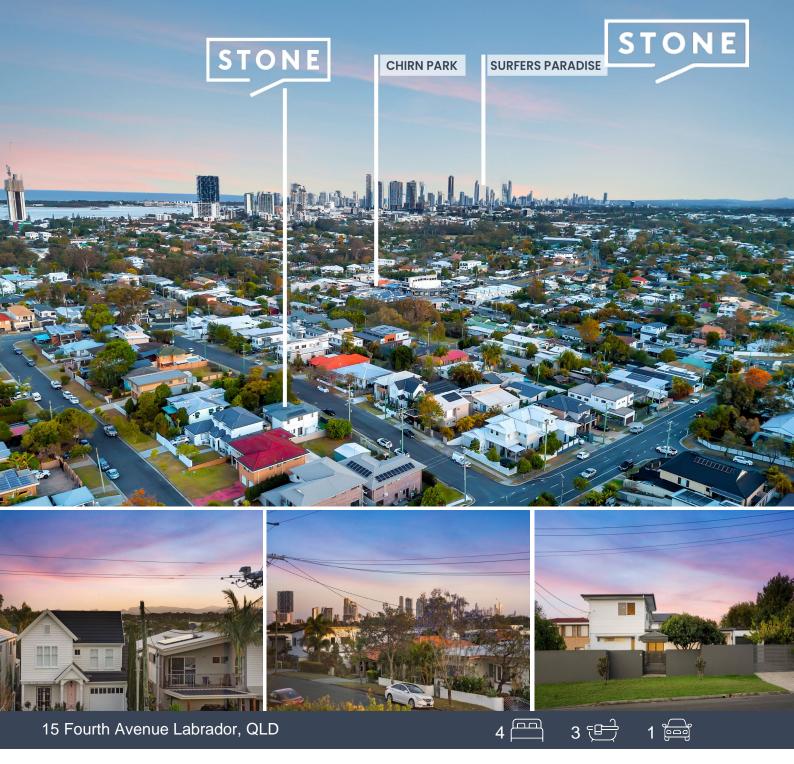

## Seller moving on, don't miss out!!

Nestled on a tranquil street amidst charming residences, this property enjoys a prime location and offers an ideal retreat that is situated within 300 meters of the lively Chirn Park precinct with cafes, restaurants, and shops, plus you are only a short stroll away from the Broadwater, making this low-maintenance property the ideal lifestyle choice.

## 15 Fourth Avenue

STONE

Land size: 300m<sup>1</sup> Living Area: 100m<sup>2</sup> Approximate

Whilst we have made every attempt to ensure the accuracy of the floor plan contained here, measurements are approximate, and no responsibility is taken for any errors, anissions, or misstatement. This plan is for illustrative purposes only.