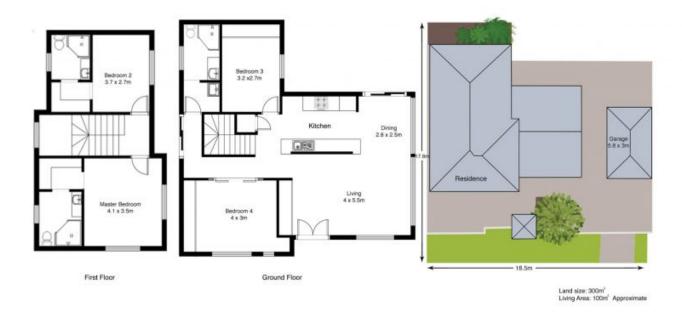

This family home features two bedrooms on the upper level, each equipped with walk-in robes and ensuites, plus scenic views of the Broadwater and hinterland. On the ground floor, two additional bedrooms with built-in robes lead to a spacious dining, kitchen, and lounge area, the hub for family gatherings overlooking a generously covered outdoor entertaining space.

## Features include:

- Expansive dining, kitchen, and lounge area for generous living space
- Luxurious master and second bedrooms, each featuring a walk-in robe and ensuite
- Two extra bedrooms boasting built-in robes for added convenience
- Mesmerizing views of the Broadwater and hinterland that captivate the senses