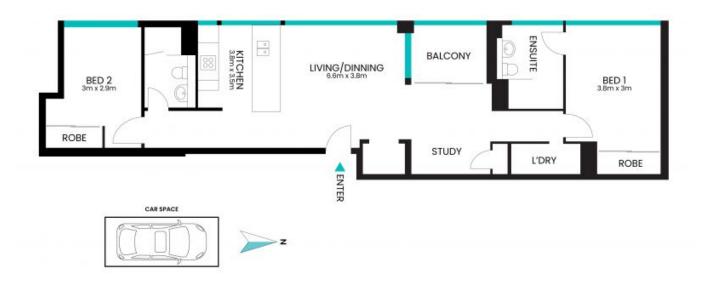

- Gourmet gas kitchen with superior appliances, island bench & easy access to balcony
- Two bright bedrooms with built-ins; master with ensuite
- Two elegant fully tiled bathrooms; master ensuite with bathtub
- Security car space, internal laundry, study nook, air conditioning
- Dedicated onsite building manager, after hours security, gardens with BBQ areas
- Indoor & outdoor pool, gym, spa, sauna, onsite retail, restaurants & daycare
- Moments from Parramatta shuttle bus for easy transport to local area

Price: Under Contract Inspection Cancelled

**Council Rates:** \$191.00 p/q **Water Rates:** \$173.00 p/q **Strata Rates:** \$1,460.00 p/q

Jacky (Weiqiu) Lian

0452 501 314

**Jun Wu** 0420 770 325

The floor plan is not to scale, measurements are indicative and in melves, their elements are not in position. Plans should not be reled an interested parties should mark and rely on their own enquiries. All other information provided has been collected from reliable sources but correct be guaranteed for occuracy