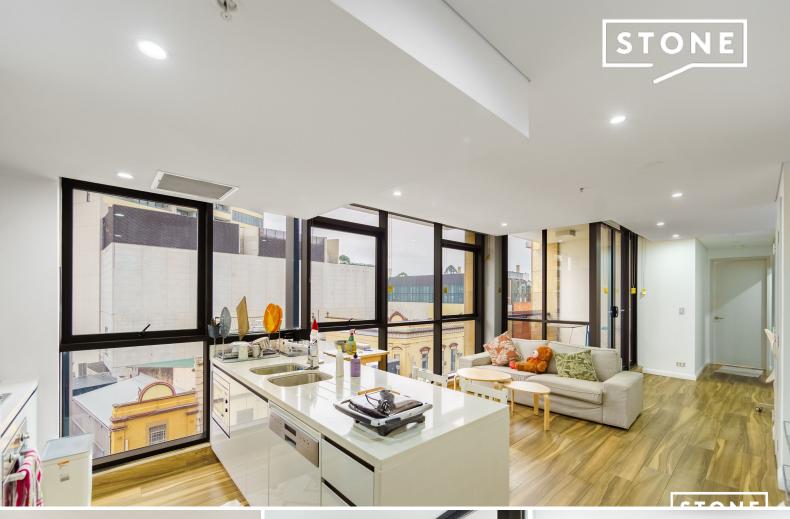

## Two-bedroom Apartment In A Prime Location

301/330 CHURCH ST, PARRAMATTA

Positioned on the riverfront where Church Street meets the brand new boardwalk and parkland, this Meriton built award winning sky-rise "ALTITUDE" residence offers a resort lifestyle for everyday living. Resort-style living continues as you step out onto Parramatta's new caf? and dining destination that opens out on to the riverside boardwalk. Church Street dining precinct at the door step is with a sensational range of restaurants and cafes to explore.

- Gourmet gas kitchen with superior appliances, island bench & easy access to balcony
- Two bright bedrooms with built-ins; master with ensuite
- Two elegant fully tiled bathrooms; master ensuite with bathtub
- Security car space, internal laundry, study nook, air conditioning
- Dedicated onsite building manager, after hours security, gardens with BBQ areas
- Indoor & outdoor pool, gym, spa, sauna, onsite retail, restaurants & daycare
- Moments from Parramatta shuttle bus for easy transport to local area