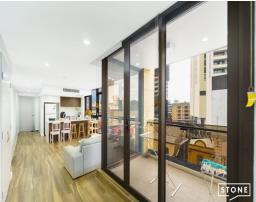

## Two-bedroom Apartment In A Prime Location

301/330 CHURCH ST, PARRAMATTA

Positioned on the riverfront where Church Street meets the brand new boardwalk and parkland, this Meriton built award winning sky-rise "ALTITUDE" residence offers a resort lifestyle for everyday living. Resort-style living continues as you step out onto Parramatta's new caf? and dining destination that opens out on to the riverside boardwalk. Church Street dining precinct at the door step is with a sensational range of restaurants and cafes to explore.

- Gourmet gas kitchen with superior appliances, island bench & easy access to balcony
- Two bright bedrooms with built-ins; master with ensuite
- Two elegant fully tiled bathrooms; master ensuite with bathtub
- Security car space, internal laundry, study nook, air conditioning
- Dedicated onsite building manager, after hours security, gardens with BBQ areas
- Indoor & outdoor pool, gym, spa, sauna, onsite retail, restaurants & daycare
- Moments from Parramatta shuttle bus for easy transport to local area