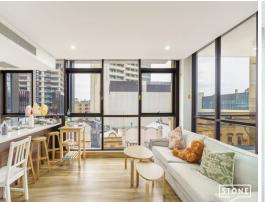

## Two-bedroom Apartment In A Prime Location

301/330 CHURCH ST, PARRAMATTA

Positioned on the riverfront where Church Street meets the brand new boardwalk and parkland, this Meriton built award winning sky-rise "ALTITUDE" residence offers a resort lifestyle for everyday living. Resort-style living continues as you step out onto Parramatta's new caf? and dining destination that opens out on to the riverside boardwalk. Church Street dining precinct at the door step is with a sensational range of restaurants and cafes to explore.

- Gourmet gas kitchen with superior appliances, island bench & easy access to balcony
- Two bright bedrooms with built-ins; master with ensuite
- Two elegant fully tiled bathrooms; master ensuite with bathtub
- Security car space, internal laundry, study nook, air conditioning
- Dedicated onsite building manager, after hours security, gardens with BBQ areas
- Indoor & outdoor pool, gym, spa, sauna, onsite retail, restaurants & daycare
- Moments from Parramatta shuttle bus for easy transport to local area