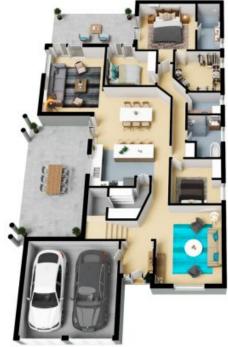

The resort-style living extends throughout the home, providing a genuine relaxing escape from the world. The practical floorplan features oversized rooms, luxury fit-outs, and easy access to indoor and outdoor entertaining areas, perfect for enjoying the serenity and listening to the birds while relaxing by the pool.

The heart of this stunning home is the beautifully renovated kitchen. This kitchen is a chef's delight with 40m stone benchtop, gas cooking, large butler's pantry & quality appliances. The kitchen flows seamlessly into the spacious living areas, providing space for relaxation and entertainment. Whether you're hosting a dinner party or enjoying a quiet night in, this open-plan area offers the perfect setting for every occasion. The home features three large and inviting living areas, each offering a unique space for relaxation and entertainment. The spacious lounge room provides a cozy atmosphere, meanwhile, the large famil...