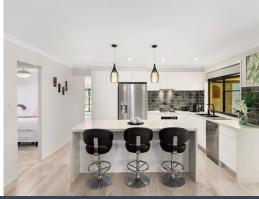

The heart of this stunning home is the beautifully renovated kitchen. This kitchen is a chef's delight with 40m stone benchtop, gas cooking, large butler's pantry & quality appliances. The kitchen flows seamlessly into the spacious living areas, providing space for relaxation and entertainment. Whether you're hosting a dinner party or enjoying a quiet night in, this open-plan area offers the perfect setting for every occasion. The home features three large and inviting living areas, each offering a unique space for relaxation and entertainment. The spacious lounge room provides a cozy atmosphere, meanwhile, the large famil...