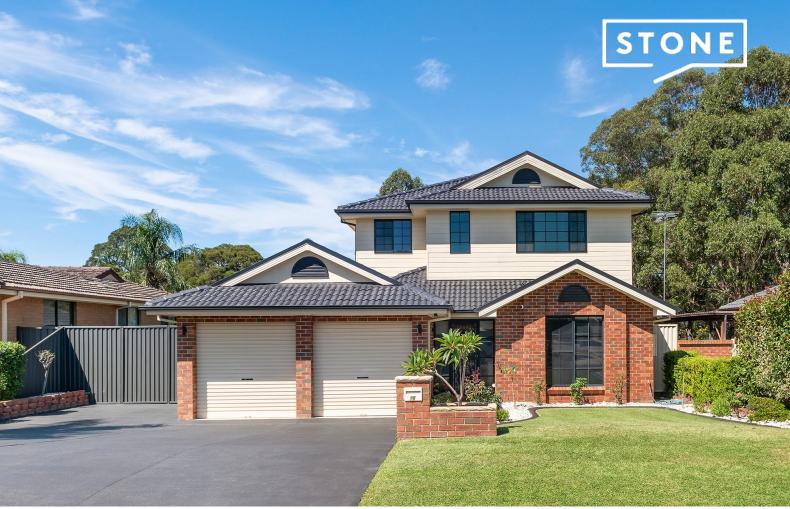

78 Trobriand Crescent Glenfield, NSW

Price:

3 🖽

\$1,640,000 - \$1,740,000

## Exquisite family oasis

Nestled on a 604.7m? block, this original Beechwood house completed in 2002 has been meticulously renovated and maintained, offering a stunning family residence that exudes warmth and luxury. The full renovation completed 2018 has transformed this home into a modern masterpiece, perfect for creating lasting memories with family and friends.