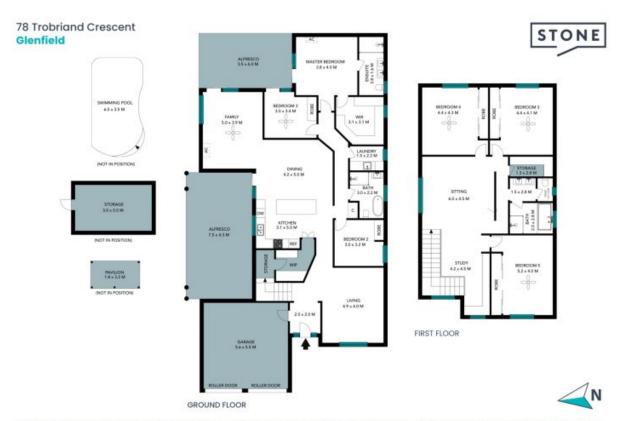

78 Trobriand Crescent Glenfield, NSW

Price:

3 🖽

\$1,640,000 - \$1,740,000

## 78 Trobriand Crescent Glenfield

FIRST FLOOR

The floor plan is not to scale; measurements are indicative and in metres. All features included in this 3D plan are for inspiration purposes only.

This is not an exact replica of the property or the position of exterior elements. Plans should not be relied on. Interested parties should make and rely on their own enquiries.

The site plan and floor plan are not to scale; measurements are indicative and in metres. Bushes and trees are placed for illustration purposes. Plans should not be relied on. Interested parties should make and rely on their own enquiries. All other information provided has been collected from reliable sources but cannot be guaranteed for accuracy.