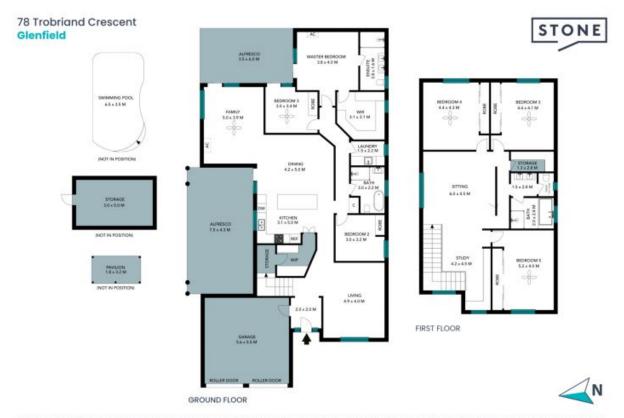

## 78 Trobriand Crescent Glenfield

FIRST FLOOR

The floor plan is not to scale; measurements are indicative and in metres. All features included in this 3D plan are for inspiration purposes only. This is not an exact replica of the property or the position of exterior elements. Plans should not be relied on. Interested parties should make and rely on their own enquiries.