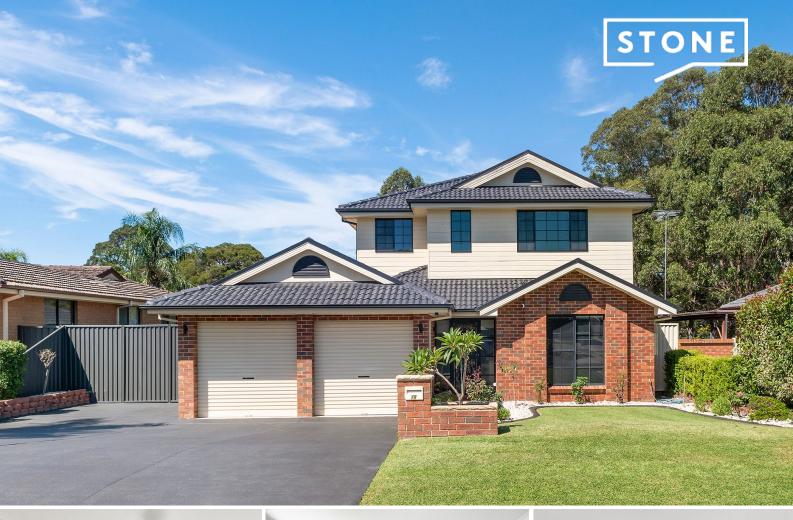

## 78 Trobriand Crescent Glenfield, NSW

## Exquisite family oasis

Nestled on a 604.7m? block, this original Beechwood house completed in 2002 has been meticulously renovated and maintained, offering a stunning family residence that exudes warmth and luxury. The full renovation completed 2018 has transformed this home into a modern masterpiece, perfect for creating lasting memories with family and friends.