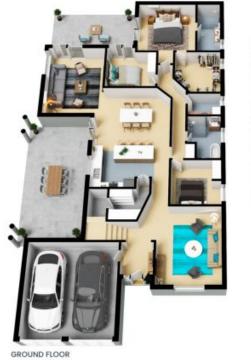

## 78 Trobriand Crescent Glenfield

FIRST FLOOR

The floor plan is not to scale; measurements are indicative and in metres. All features included in this 3D plan are for inspiration purposes only. This is not an exact replica of the property or the position of exterior elements. Plans should not be relied on. Interested parties should make and rely on their own enquiries.

The site plan and floor plan are not to scale; measurements are indicative and in metres. Bushes and trees are placed for illustration purposes. Plans should not be relied on. Interested parties should make and rely on their own enquiries. All other information provided has been collected from reliable sources but cannot be guaranteed for accuracy.