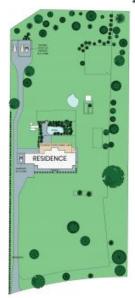

## Burlington Avenue Jilliby

Site Plan

Internal Area: 261sqm External Area: 9,767sqm Land Area: 10,022sqm

The site plan and floor plan are not to scale; measurements are indicative and in metres. Bushes and trees are placed for illustration purposes. Plans should not be relied on. Interested parties should make and rely on their own enquiries. All other information provided has been collected from reliable sources but cannot be guaranteed for accuracy.