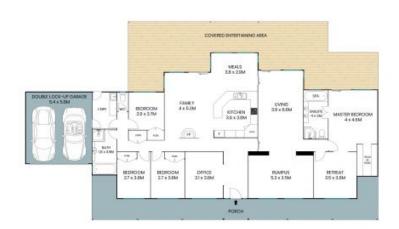

## Burlington Avenue Jilliby

Site Plan

Internal Area: 261sqm External Area: 9,767sqm Land Area: 10,022sqm

The site plan and floor plan are not to scale; measurements are indicative and in metres. Bushes and trees are placed for illustration purposes. Plans should not be relied on. Interested parties should make and rely on their own enquiries. All other information provided has been collected from reliable sources but cannot be guaranteed for accuracy.