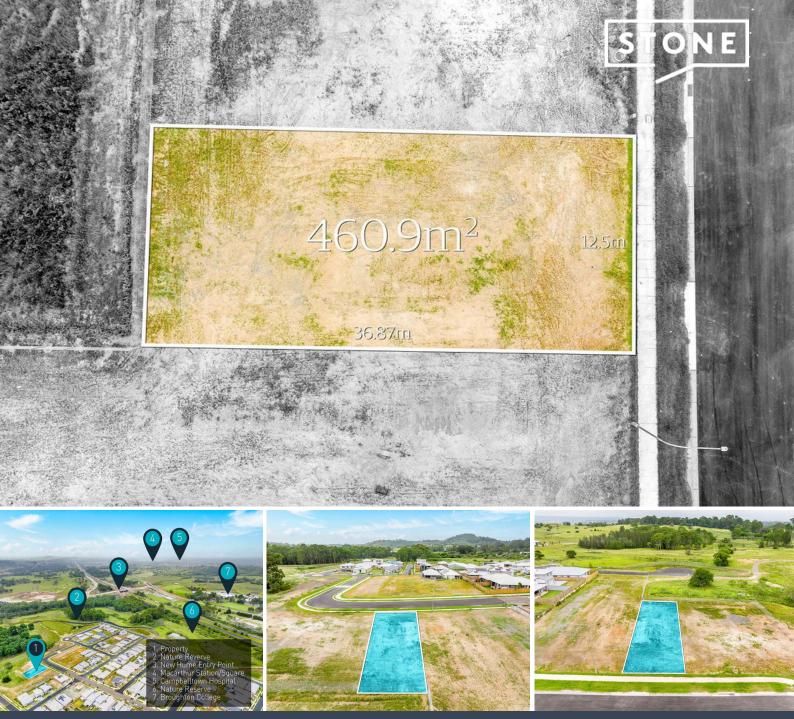

2280/97 Mount Pleasant Drive Menangle Park, NSW

## Secure now, settle later

We are thrilled to present an unparalleled opportunity for you to secure a block of land in the newest and most exclusive area within Menangle Park. Located in a prime growth corridor, this community offers convenience and accessibility, with local schools and shops just a short drive away.

Nestled in a serene location, this parcel of land provides the perfect canvas for you to envision and create the home of your dreams all while being within reach of essential amenities and services.

Menangle Park is a premium new master planned community located alongside the Nepean River. It offers the residents he advantages of suburban living with a rural feel. Moreover, the strategic location of this development ensures that you are not only investing in a property but also in a lifestyle tailored to modern comforts and conveniences.