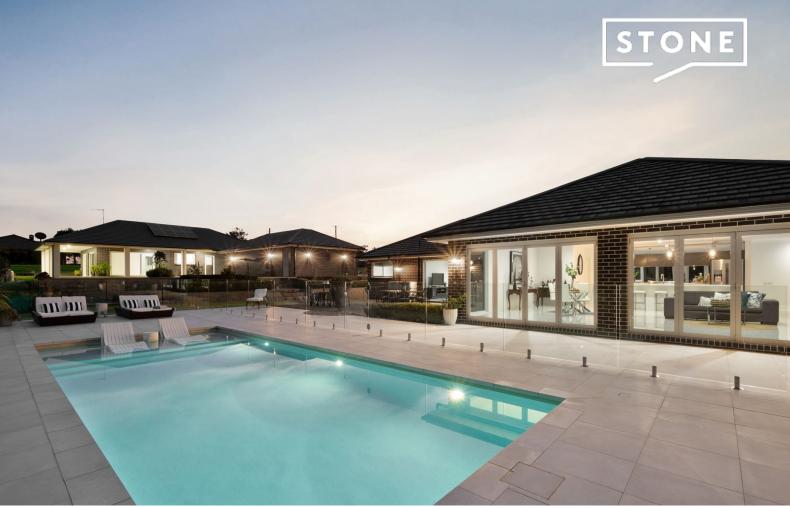

## Acreage Lifestyle with Dual Occupancy Opportunities.

Serene Dual Occupancy Living Nestled within the serene and picturesque Razorback, this exceptional property spans 5.43 acres, boasting manicured gardens, sweeping lawns, and established trees. This meticulously designed estate features a main residence and a detached second dwelling, offering modern families an unparalleled opportunity for dual-family living amidst a tranquil acreage lifestyle.

## Main House Key Features:

- > Greeted by an electric front gate, exquisitely crafted for perfection.
- > Sprawling across an expansive 5.43 acres, offering ample space and privacy.
- > Experience a range of living areas crafted to effortlessly entertain and enjoy.
- > Find productivity in the dedicated study, ideal for remote work....
- > Main bathroom with wall-hung vanity and dual sinks....
- > Seamlessly merge indoor and outdoor living with bi-fold doors opening from the living and dining areas onto the outdoor entertaining area that overlooks the captivating award-win...