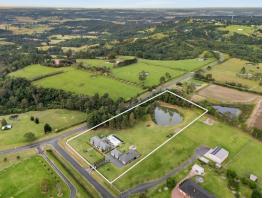

## Acreage Lifestyle with Dual Occupancy Opportunities.

Serene Dual Occupancy Living Nestled within the serene and picturesque Razorback, this exceptional property spans 5.43 acres, boasting manicured gardens, sweeping lawns, and established trees. This meticulously designed estate features a main residence and a detached second dwelling, offering modern families an unparalleled opportunity for dual-family living amidst a tranquil acreage lifestyle.

Ideally situated between the charming towns of Picton and Camden, and conveniently located just an hour from Sydney and Wollongong, this extraordinary property stands as a rare gem awaiting your discovery.