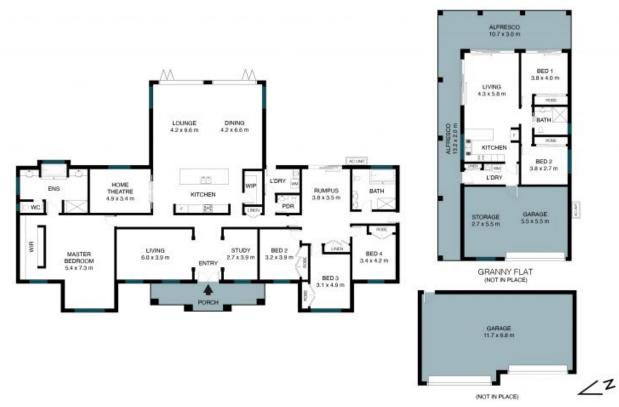

## Main House Key Features:

- > Greeted by an electric front gate, exquisitely crafted for perfection.
- > Sprawling across an expansive 5.43 acres, offering ample space and privacy.
- > Experience a range of living areas crafted to effortlessly entertain and enjoy.
- > Find productivity in the dedicated study, ideal for remote work....
- > Main bathroom with wall-hung vanity and dual sinks....
- > Seamlessly merge indoor and outdoor living with bi-fold doors opening from the living and dining areas onto the outdoor entertaining area that overlooks the captivating award-win...