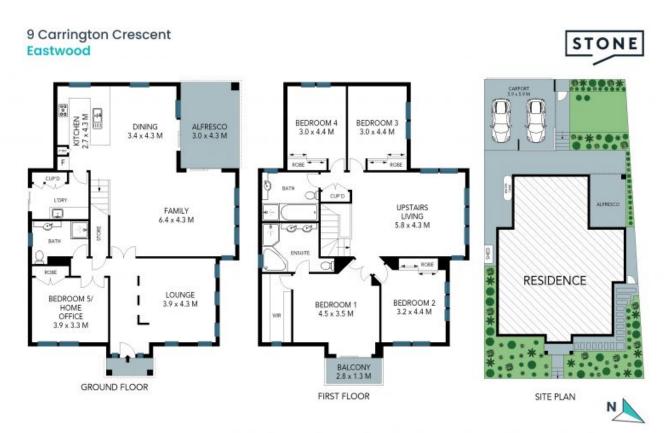

- A selection of three living spaces, with an oversized upstairs rumpus room
- Open plan kitchen, living and dining zones flow to alfresco entertaining patio
- Gourmet kitchen appointed with gas stove, breakfast bar and s/s appliances
- Master retreat with a walk-in robe, private balcony, and a spa bath ensuite
- Generous bedrooms, all with built-ins, one conveniently set on ground floor
- Three fully tiled bathrooms with corner showers, upstairs have soaking bathtubs
- Semi-enclosed double carport, ducted, zoned air conditioning, security alarm
- Landscaped front garden, secure and gated low-care yard with lawn and patio

Price: Water Rates:

Auction this Saturday 23rd March 2:45pm Council Rates: \$475.80 p/q \$195.46 p/q

Wenjie Luo 0433 971 007

The site plan and floor plan are not to scale; measurements are indicative and in metres. Bushes and trees are placed for illustration purposes. Plans should not be relied on. Interested parties should make and rely on their own enquiries. All other information provided has been collected from reliable sources but cannot be guaranteed for accuracy.