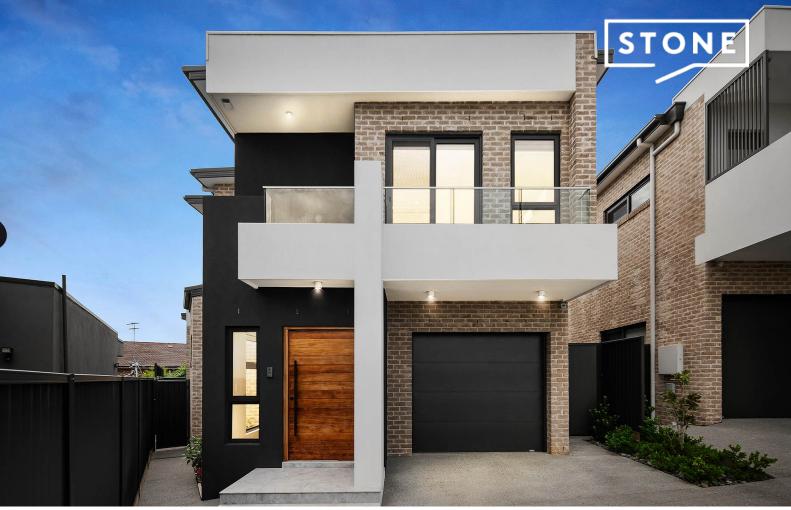

5 Toohey Crescent Bexley, NSW

5 🕮

3 5世

2

## Newly Built 5 Bedroom Standalone Home

Absolutely gorgeous and perfectly practical, this freestanding abode is the ultimate family residence in a serene, leafy locale.

The double-brick and concrete slab beauty stands proudly at the end of a cul-de-sac, providing sunny open-plan indoor-outdoor living downstairs, and opulent accommodation upstairs.

With high-end finishes, generous proportions and a classic neutral palette, it's a dream home ready for you to move straight into. This domestic oasis is tucked away footsteps from golfing greens and busses, within a short drive of trains, cafes and shops.

- Near new freestanding double-brick and concrete-slab two-storey residence
- Spacious open-plan living flows to covered alfresco area and lawn
- Large-format flooring and bathroom tiling, ducted AC, downlights and shadow-line finishe...