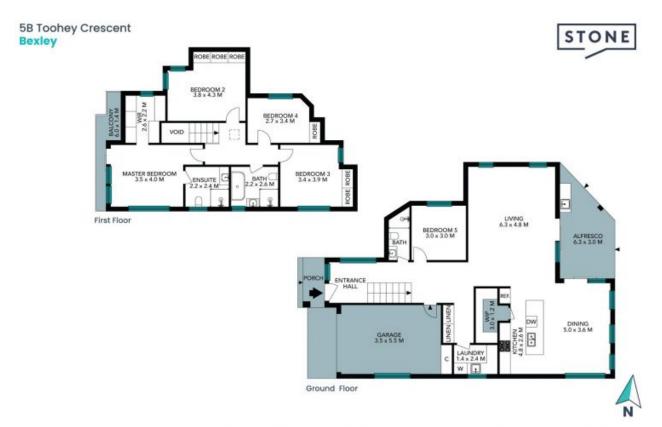

## 5B Toohey Crescent Bexley

The floor plan is not to scale; measurements are indicative and in metres. All features included in this 3D plan are for inspiration purposes only.

This is not an exact replica of the property or the position of exterior elements. Plans should not be relied on. Interested parties should make and rely on their own enquiries.