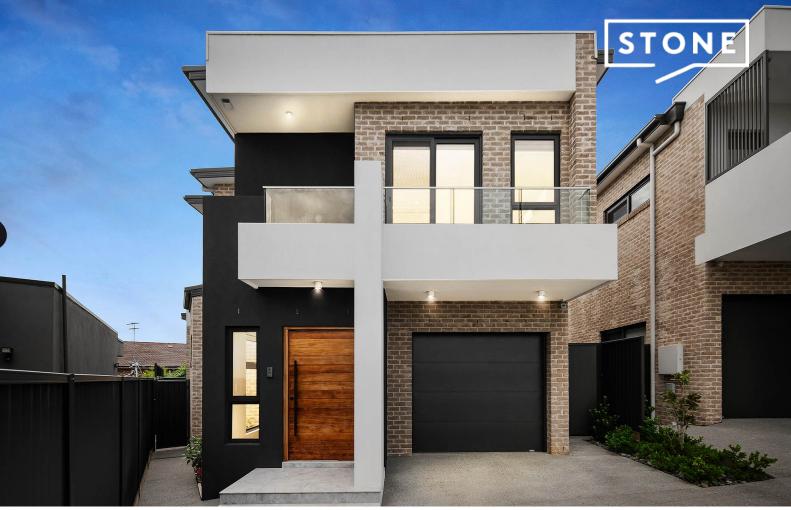

5B Toohey Crescent Bexley, NSW

5 📇

3 🖽

## SOLD|SAM ABBAS

Absolutely gorgeous and perfectly practical, this freestanding abode is the ultimate family residence in a serene, leafy locale.

The double-brick and concrete slab beauty stands proudly at the end of a cul-de-sac, providing sunny open-plan indoor-outdoor living downstairs, and opulent accommodation upstairs.

With high-end finishes, generous proportions and a classic neutral palette, it's a dream home ready for you to move straight into. This domestic oasis is tucked away footsteps from golfing greens and busses, within a short drive of trains, cafes and shops.

- Near new freestanding double-brick and concrete-slab two-storey residence
- Spacious open-plan living flows to covered alfresco area and lawn
- Large-format flooring and bathroom tiling, ducted AC, downlights and shadow-line finishe...