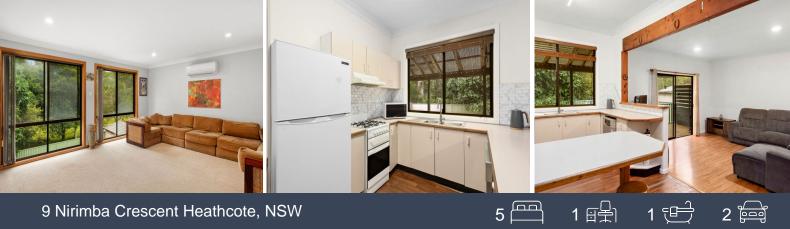

- Double-storey family home on a large level block with lots of scope to update
- Open style, eat-in gas kitchen with dishwasher and breakfast bar, ample storage
- Five beds plus a study, space for storage, main with walk-in and ensuite potential
- Spacious downstairs lounge room and generous upstairs rumpus with air-con
- Original main bathroom with shower and bath combo, extra toilet in the laundry
- Spacious covered outdoor deck ideal for entertaining with access to the laundry
- Level yard perfect for kids/pets, single car garage, extra carport with side access
- Peaceful family-friendly location close to local schools and bushwalking tracks