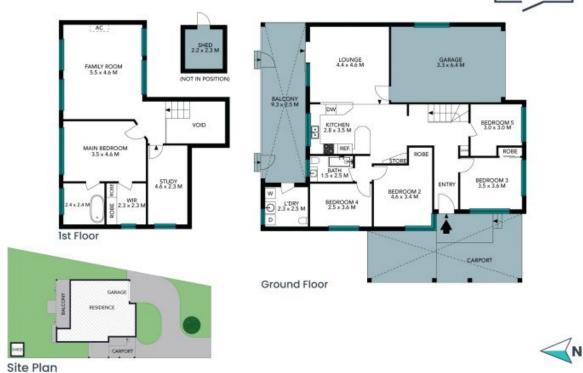

## 9 Nirimba Crescent Heathcote

STONE

The site plan and floor plan are not to scale; measurements are indicative and in metres. Bushes and trees are placed for illustration purposes. Plans should not be relied on. Interested parties should make and rely on their own enquiries. All other information provided has been collected from reliable sources but cannot be guaranteed for accuracy.