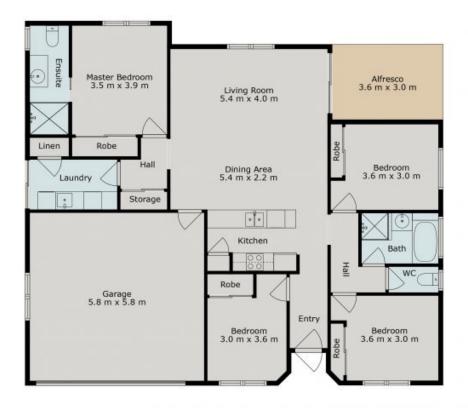

## 1 FILEY COURT, BERRINBA

THIS PLAN IS FOR ILLUSTRATIVE PURPOSES ONLY. ALL DIMENSIONS ARE APPROXIMATE PRITEMINAL BUYERS SHOULD CONDUCT FURTHER RESEARCH, REFORE PROCEEDING BEYATI MEDIA.

INTERNAL | 130m² EXTERNAL | 45m² TOTAL | 175m²