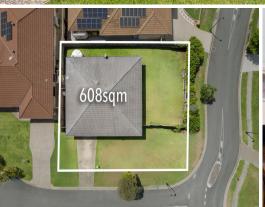

## 1 FILEY COURT, BERRINBA

THIS PLAN IS FOR ILLUSTRATIVE PURPOSES ONLY. ALL DIMENSIONS ARE APPROXIMATE PRITEMINAL BUYERS SHOULD CONDUCT FURTHER RESEARCH, REFORE PROCEEDING BEYATI MEDIA.

INTERNAL | 130m² EXTERNAL | 45m² TOTAL | 175m²