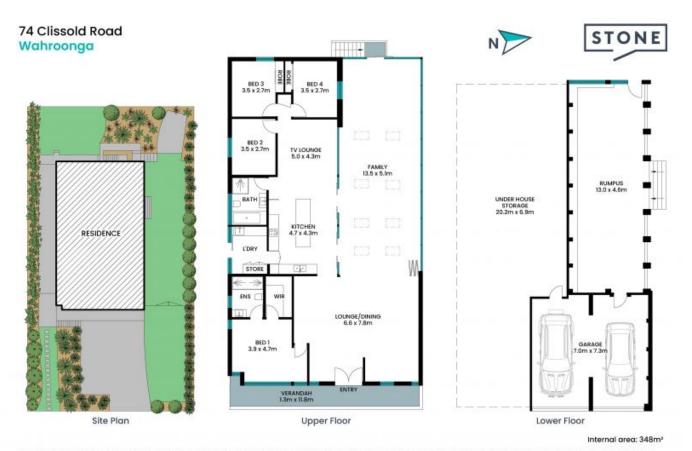

- Lounge and dining, bifold doors open the space to the family room
- Vast family room with full bank of windows connecting to forested views
- Versatile multi-zone rumpus, in/out flow, motorised waterproof screens
- TV lounge integrated with kitchen, ideal for keeping an eye on youngsters
- Stunning kitchen, stone benchtops, breakfast island, extensive storage
- Ilve gas cooktop, oven, microwave, and rangehood, Miele dishwasher
- Four bedrooms, built in robes, walk-in robe and ensuite to main bedroom
- Two renovated bathrooms, double shower to ensuite, full laundry room

Price:

Sold

Anna Cavill 0401 333 981

**Joanne Persechino** 0481 467 179

The site plan and floor plan are not to scale; measurements are indicative and in metres. Bushes and trees are placed for illustration purposes. Plans should not be relied on. Interested parties should make and rely on their own enquiries. All other information provided has been collected from reliable sources but cannot be guaranteed for accuracy.