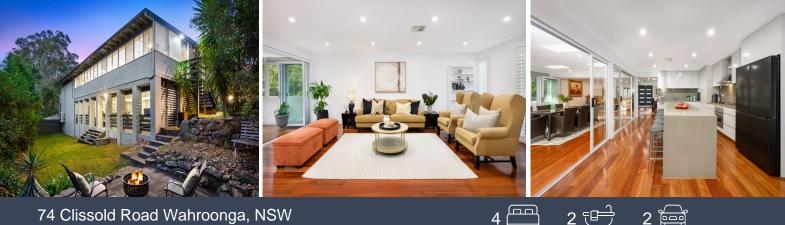

## 74 Clissold Road Wahroonga, NSW

## Ultimate lifestyle haven surpasses all expectations.

Take a renovated family home with everything you ever wanted and imagine it infinitely better. Four magnificent living spaces to indulge your family and entertain your guests, plus mesmerising bushland views that calm and delight. The high-end stone and Ilve kitchen is the hub for everyday living while the showstopper family room goes all out for space and comfort. Enjoy the amenity of modern bathrooms and the shoes off relaxation of the rumpus with its indoor/outdoor appeal. This home has it all.

- Lounge and dining, bifold doors open the space to the family room
- Vast family room with full bank of windows connecting to forested views
- Versatile multi-zone rumpus, in/out flow, motorised waterproof screens
- TV lounge integrated with kitchen, ideal for keeping an eye on youngsters
- Stunning kitchen, stone benchtops, breakfast island, extensive storage
- Ilve gas cooktop, oven, microwave, and rangehood, Miele dishwasher
- Four bedrooms, built in robes, walk-in robe and ensuite to main bedroom
- Two renovated bathrooms, double shower to ensuite, full laundry room