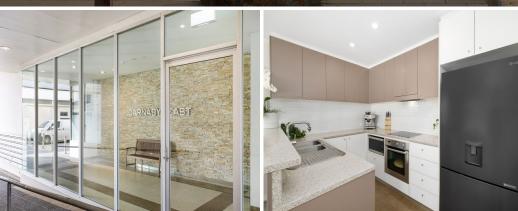

## Features Overview:

- Single level floorplan Level 3
- New downlights installed
- Refreshed paint
- New hybrid flooring installed throughout
- New smoke detectors
- NBN connected with FTTP
- Units plan number: 3034
- EER (Energy Efficiency Rating): 6.0 Stars