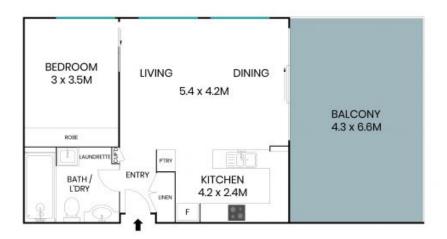

Development Information:

\$360,000 - \$390,000

**Jess Smith** 0410 125 475

**Shaye Davies** 0459 140 665

The site plan and floor plan are not to scale; measurements are indicative and in metres. Bushes and trees are placed for illustration purposes. Plans should not be relied on. Interested parties should make and rely on their own enquiries. All other information provided has been collected from reliable sources but cannot be guaranteed for accuracy.

## 302/100 Gungahlin Place Gungahlin

The floor plan is not to scale; measurements are indicative and in metres, All features included in this 3D plan are for inspiration purposes only.

This is not an exact replica of the property or the position of exterior elements. Plans should not be relied on, interested parties should make and rely on their own enquiries.