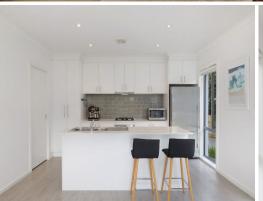

## Elevated Townhouse with Panoramic Views and Sophisticated Design

Features Overview:

- North facing
- Double level floorplan
- NBN connected with FTTP
- Age: 10 years (built in 2014)
- Units plan number: 4045
- EER (Energy Efficiency Rating): 6.0 Stars