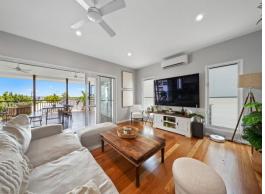

## 130m to the Wavell Border

Positioned a mere 130 meters from the Wavell Heights border, this exquisite home rests on a 610sqm block, boasting unparalleled finishes. With its elevated position, it presents breathtaking vistas of serene sunsets. Meticulously renovated to elevate contemporary living with timeless elegance, this residence epitomizes sophistication and style.

- Huge 610sqm block with side access
- Large Goodwe solar system
- Rich Blackbutt timber flooring
- Large Spotted gum + Ironbark rear deck
- NBN connected
- Extra-high ceilings
- Mains gas connected
- Air-conditioning + ceiling fans