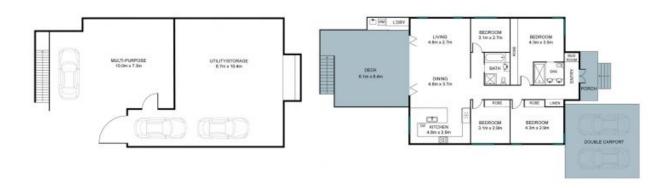

Price:

Offers over \$1,450,000

**Tristan Rowland** 0411 572 970 Internal: 286 sqm External: 84 sqm Total Area: 370 sqm

Level 1 Level 2

The alter plan and floorplan are not to scale; measurements are indicative and in metres. Bushes and trees are placed for illustration purposes. Mans should not be relied on, interested parties should make and rely on their own enquiries.