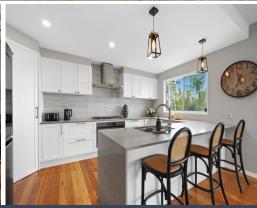

## 130m to the Wavell Border

Positioned a mere 130 meters from the Wavell Heights border, this exquisite home rests on a 610sqm block, boasting unparalleled finishes. With its elevated position, it presents breathtaking vistas of serene sunsets. Meticulously renovated to elevate contemporary living with timeless elegance, this residence epitomizes sophistication and style.

- Huge 610sqm block with side access
- Large Goodwe solar system
- Rich Blackbutt timber flooring
- Large Spotted gum + Ironbark rear deck
- NBN connected
- Extra-high ceilings
- Mains gas connected
- Air-conditioning + ceiling fans