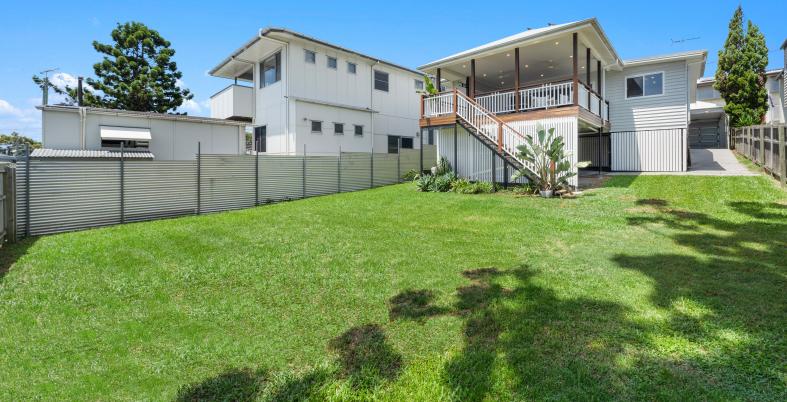

## 130m to the Wavell Border

Positioned a mere 130 meters from the Wavell Heights border, this exquisite home rests on a 610sqm block, boasting unparalleled finishes. With its elevated position, it presents breathtaking vistas of serene sunsets. Meticulously renovated to elevate contemporary living with timeless elegance, this residence epitomizes sophistication and style.

- Huge 610sqm block with side access
- Large Goodwe solar system
- Rich Blackbutt timber flooring
- Large Spotted gum + Ironbark rear deck
- NBN connected
- Extra-high ceilings
- Mains gas connected
- Air-conditioning + ceiling fans