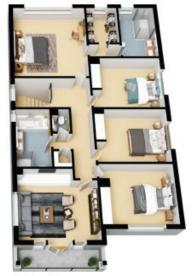

## 17 Water Reserve Rd North Balgowlah

1st Level

Internal Living: 279 sqm External Living: 31 sqm Total Living Area: 310 sqm

The floor plan is not to scale; measurements are indicative and in metres. All features included in this 3D plan are for inspiration purposes only.

This is not an exact replica of the property or the position of exterior elements. Plans should not be relied an. Interested parties should make and rely on their own enquiries.