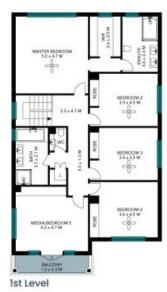

## 17 Water Reserve Rd North Balgowlah

1st Level

Internal Living: 279 sqm External Living: 31 sqm Total Living Area: 310 sqm

The floor plan is not to scale; measurements are indicative and in metres. All features included in this 3D plan are for inspiration purposes only.

This is not an exact replica of the property or the position of exterior elements. Plans should not be relied an. Interested parties should make and rely on their own enquiries.