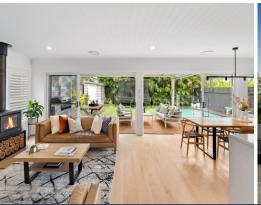

## Superb coastal-style family retreat for effortless living and entertaining

Light-filled, expansive and supremely comfortable, this gorgeous family home captures the very essence of organic coastal style in a beautiful and highly-liveable haven. Presenting an appealing array of indoor and outdoor living areas to cater for all occasions and groups, both large and small, this stunning home delivers seamless indoor/outdoor flow. Breezy open-plan interiors extend out to a covered entertaining deck complete with custom built-in bbq station and fluidly transitioning to a level garden and pool for a lifestyle the whole family will adore.

- Caesarstone kitchen with generous waterfall centre island, Smeg 900mm oven with gas cooktop plus butlers' pantry with sink and dishwasher
- Open concept kitchen/dining/living extending out to garden and outdoor entertaining via glass sliding doors; living with cosy wood-burning fireplace
- Substantial master suite with walk-in robe, ceiling fan and oversized ensuite with double basin vanity
- Separate study with custom-built desk and storage