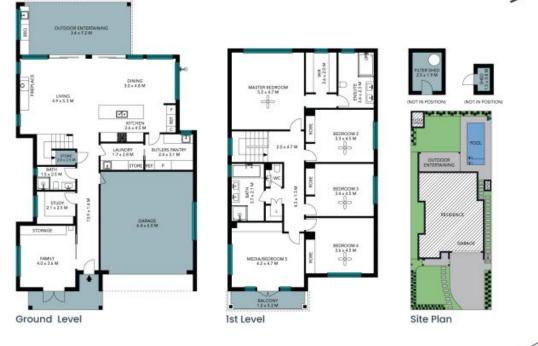

### STONE

N

The site plan and floor plan are not to scale; measurements are indicative and in metres. Bushes and trees are placed for illustration purposes. Plans should not be relied on. Interested parties should make and rely on their own enquiries. All other information provided has been collected from reliable sources but cannot be guaranteed for accuracy.

- Substantial master suite with walk-in robe, ceiling fan and oversized ensuite with double basin vanity

- Separate study with custom-built desk and storage

Price:Contact AgentCouncil Rates:\$701.90 p/qWater Rates:\$293.24 p/q