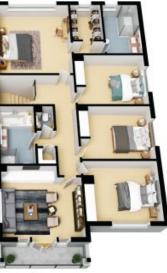

# STONE

**Ist Level** 

Internal Living: 279 sqm External Living: 31 sqm Total Living Area: 310 sqm

The floor plan is not to scale; measurements are indicative and in metres. All features included in this 3D plan are for inspiration purposes only. This is not an exact replica of the property or the position of exterior elements. Plans should not be relied an. Interested parties should make and rely on their awn enquiries.