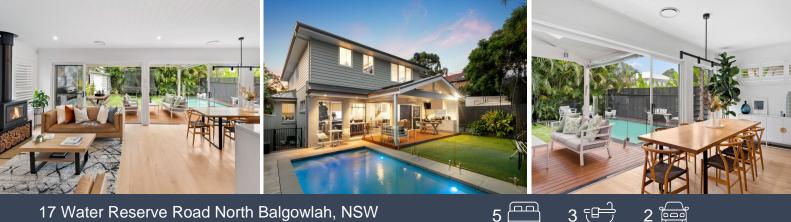

## Superb coastal-style family retreat for effortless living and entertaining

Light-filled, expansive and supremely comfortable, this gorgeous family home captures the very essence of organic coastal style in a beautiful and highly-liveable haven. Presenting an appealing array of indoor and outdoor living areas to cater for all occasions and groups, both large and small, this stunning home delivers seamless indoor/outdoor flow. Breezy open-plan interiors extend out to a covered entertaining deck complete with custom built-in bbq station and fluidly transitioning to a level garden and pool for a lifestyle the whole family will adore.

- Caesarstone kitchen with generous waterfall centre island, Smeg 900mm oven with gas cooktop plus butlers' pantry with sink and dishwasher

- Open concept kitchen/dining/living extending out to garden and outdoor entertaining via glass sliding doors; living with cosy wood-burning fireplace

### 17 Water Reserve Rd North Balgowlah

#### 17 Water Reserve Rd North Balgowlah