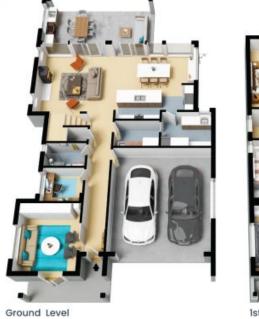

# STONE

**Ist Level** 

Internal Living: 279 sqm External Living: 31 sqm Total Living Area: 310 sqm

The floor plan is not to scale; measurements are indicative and in metres. All features included in this 3D plan are for inspiration purposes only. This is not an exact replica of the property or the position of exterior elements. Plans should not be relied an. Interested parties should make and rely on their awn enquiries.