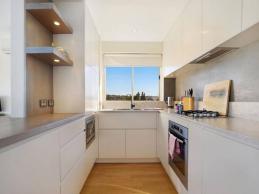

- Generous open plan living space with defined dining area
- Spacious wraparound balcony great for entertaining, with magnificent harbour views
- Sleek kitchen with Caesarstone benchtops, gas cooktop, and integrated appliances (includes dishwasher)
- Two well-appointed bedrooms with built-ins, ceiling fans, modern louvres and ocean views
- Additional sun-room perfect for a study or nursery
- Contemporary bathroom with laundry facility, separate w/c (Includes condenser dryer and washer)
- Timber floors throughout, gas outlets and good storage
- Undercover car space