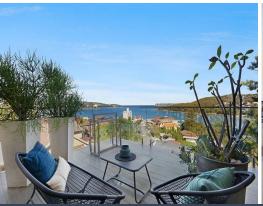

## Modern 2 Bed + Study with panoramic harbour views

Immersed in a breathtaking 270-degree harbour panorama that takes in views of the ocean through to Sydney Heads and Fairy Bower, this unique, fully furnished apartment occupies the entire top floor of a boutique block of just six. Filled with natural light and modern finishes this immaculate property boasts amazing views from its sun-filled and spacious wrap-around terrace, perfect for entertaining.

- Generous open plan living space with defined dining area
- Spacious wraparound balcony great for entertaining, with magnificent harbour views
- Sleek kitchen with Caesarstone benchtops, gas cooktop, and integrated appliances (includes dishwasher)
- Two well-appointed bedrooms with built-ins, ceiling fans, modern louvres and ocean views
- Additional sun-room perfect for a study or nursery
- Contemporary bathroom with laundry facility, separate w/c (Includes condenser dryer and washer)
- Timber floors throughout, gas outlets and good storage
- Undercover car space