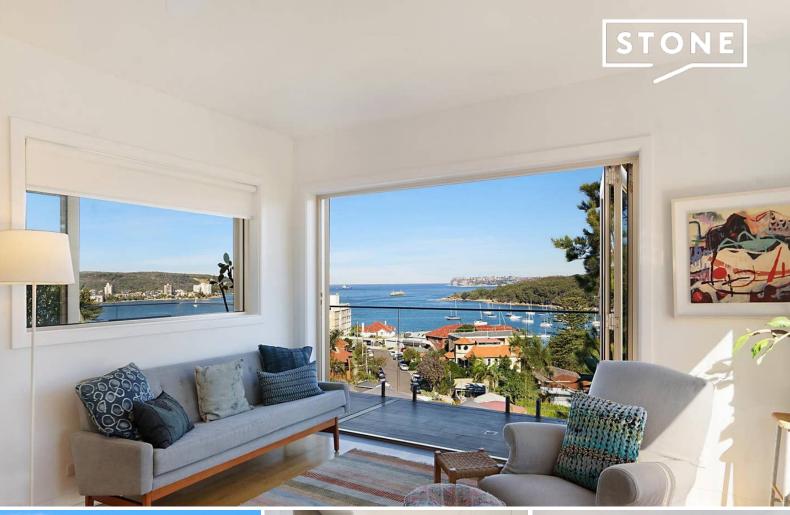

## Modern 2 Bed + Study with panoramic harbour views

Immersed in a breathtaking 270-degree harbour panorama that takes in views of the ocean through to Sydney Heads and Fairy Bower, this unique, fully furnished apartment occupies the entire top floor of a boutique block of just six. Filled with natural light and modern finishes this immaculate property boasts amazing views from its sun-filled and spacious wrap-around terrace, perfect for entertaining.

- Generous open plan living space with defined dining area
- Spacious wraparound balcony great for entertaining, with magnificent harbour views
- Sleek kitchen with Caesarstone benchtops, gas cooktop, and integrated appliances (includes dishwasher)
- Two well-appointed bedrooms with built-ins, ceiling fans, modern louvres and ocean views
- Additional sun-room perfect for a study or nursery
- Contemporary bathroom with laundry facility, separate w/c (Includes condenser dryer and washer)
- Timber floors throughout, gas outlets and good storage
- Undercover car space