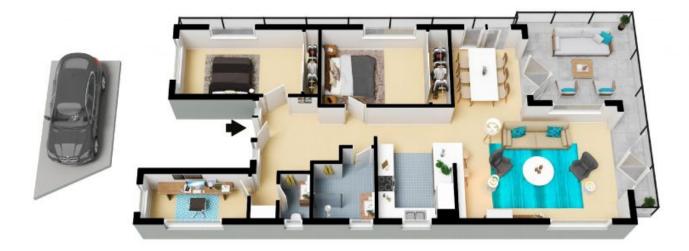

## Modern 2 Bed + Study with panoramic harbour views

Immersed in a breathtaking 270-degree harbour panorama that takes in views of the ocean through to Sydney Heads and Fairy Bower, this unique, fully furnished apartment occupies the entire top floor of a boutique block of just six. Filled with natural light and modern finishes this immaculate property boasts amazing views from its sun-filled and spacious wrap-around terrace, perfect for entertaining.

- Generous open plan living space with defined dining area
- Spacious wraparound balcony great for entertaining, with magnificent harbour views
- Sleek kitchen with Caesarstone benchtops, gas cooktop, and integrated appliances (includes dishwasher)
- Two well-appointed bedrooms with built-ins, ceiling fans, modern louvres and ocean views
- Additional sun-room perfect for a study or nursery
- Contemporary bathroom with laundry facility, separate w/c (Includes condenser dryer and washer)
- Timber floors throughout, gas outlets and good storage
- Undercover car space