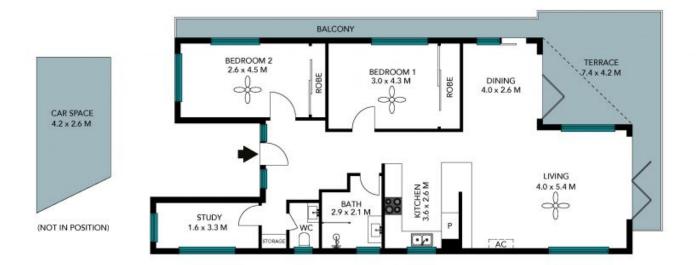

## Modern 2 Bed + Study with panoramic harbour views

Immersed in a breathtaking 270-degree harbour panorama that takes in views of the ocean through to Sydney Heads and Fairy Bower, this unique, fully furnished apartment occupies the entire top floor of a boutique block of just six. Filled with natural light and modern finishes this immaculate property boasts amazing views from its sun-filled and spacious wrap-around terrace, perfect for entertaining.

- Generous open plan living space with defined dining area
- Spacious wraparound balcony great for entertaining, with magnificent harbour views
- Sleek kitchen with Caesarstone benchtops, gas cooktop, and integrated appliances (includes dishwasher)
- Two well-appointed bedrooms with built-ins, ceiling fans, modern louvres and ocean views
- Additional sun-room perfect for a study or nursery
- Contemporary bathroom with laundry facility, separate w/c (Includes condenser dryer and washer)
- Timber floors throughout, gas outlets and good storage
- Undercover car space

Price: Deposit Taken!
Bond: \$5,000

Available Date: 29/03/2024

Michael Egan 0499 172 009

Rodney Scurrell 0499 268 455

The floor plan is not to scale; measurements are indicative and in metres. All features included in this 3D plan are for inspiration purposes only. This is not an exact replica of the property or the position of exterior elements. Plans should not be relied on. Interested parties should make and rely on their own enquiries.