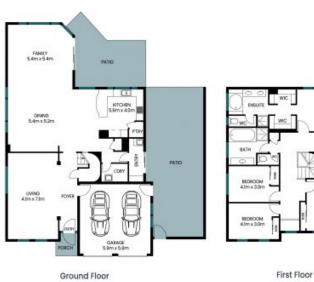

As you step through the front door, time seems to stand still, and the grandeur of this abode unfolds. The array of formal and casual living spaces leads you through with effortless flow. The expansive kitchen is a chef's delight and is perfectly positioned overlooking the inground pool and landscaped yard.

An abundance of bedrooms, five in total are sanctuaries of peace and offer a view of the greenery and surrounds. With whispers of elegance, Spa-like bathrooms beckon promising moments of self-indulgence and relaxation, elevating everyday routines into rituals of luxury.

## 5 Matthew Circuit Mardi

Site Plan

274 sqm 88 sqm 34 sqm 396 sqm

PLEASE NOTE: These Floor and Site Plans have been generated for marketing purposes and are to be used as a guide only.

While all care is taken, no guarantee can be given in respect of accuracy, sizes and dimensions are approximate, actual may vary