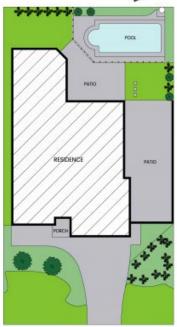

As you step through the front door, time seems to stand still, and the grandeur of this abode unfolds. The array of formal and casual living spaces leads you through with effortless flow. The expansive kitchen is a chef's delight and is perfectly positioned overlooking the inground pool and landscaped yard.

## 5 Matthew Circuit Mardi

Site Plan

274 sqm 88 sqm 34 sqm 396 sqm

PLEASE NOTE: These Floor and Site Plans have been generated for marketing purposes and are to be used as a guide only.

While all care is taken, no guarantee can be given in respect of accuracy, sizes and dimensions are approximate, actual may vary