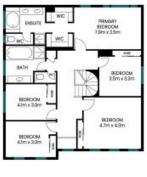

An abundance of bedrooms, five in total are sanctuaries of peace and offer a view of the greenery and surrounds. With whispers of elegance, Spa-like bathrooms beckon promising moments of self-indulgence and relaxation, elevating everyday routines into rituals of luxury.

## 5 Matthew Circuit Mardi

Site Plan

274 sqm 88 sqm 34 sqm 396 sqm

PLEASE NOTE: These Floor and Site Plans have been generated for marketing purposes and are to be used as a guide only.

While all care is taken, no guarantee can be given in respect of accuracy, sizes and dimensions are approximate, actual may vary