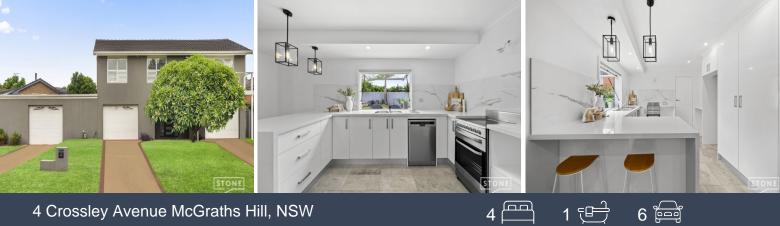

## **Entertainers Dream**

On Offer:

- Ducted air conditioning throughout
- In-ground Mineral Water Swimming Pool surrounded by Travertine pavers
- Two stylish and functional kitchens, with ample servery benchtops in both and a Bay window with external bar connecting off kitchen to the alfresco
- Expansive outdoor and undercover Alfresco area with a Large Cubby House for the kids
- Abundant natural light both upstairs and downstairs
- Plantation Shutters, Down lights and Feature Light Pendants throughout