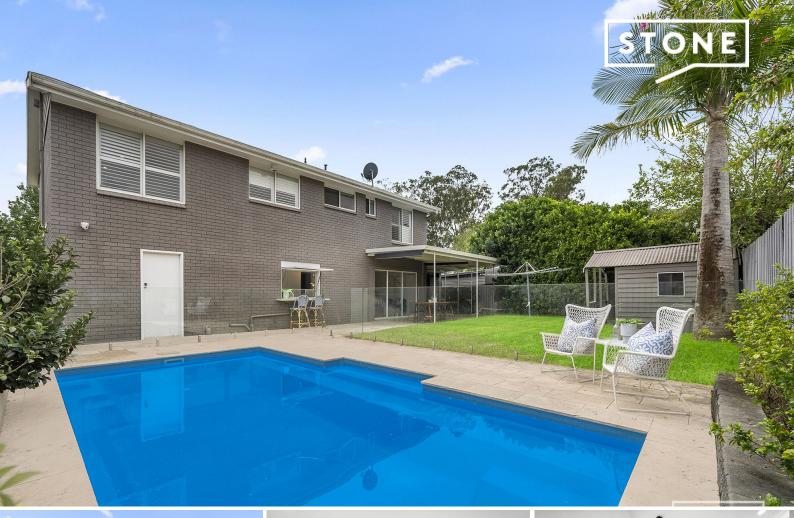

## **Entertainers Dream**

On Offer:

- Ducted air conditioning throughout
- In-ground Mineral Water Swimming Pool surrounded by Travertine pavers
- Two stylish and functional kitchens, with ample servery benchtops in both and a Bay window with external bar connecting off kitchen to the alfresco
- Expansive outdoor and undercover Alfresco area with a Large Cubby House for the kids
- Abundant natural light both upstairs and downstairs
- Plantation Shutters, Down lights and Feature Light Pendants throughout