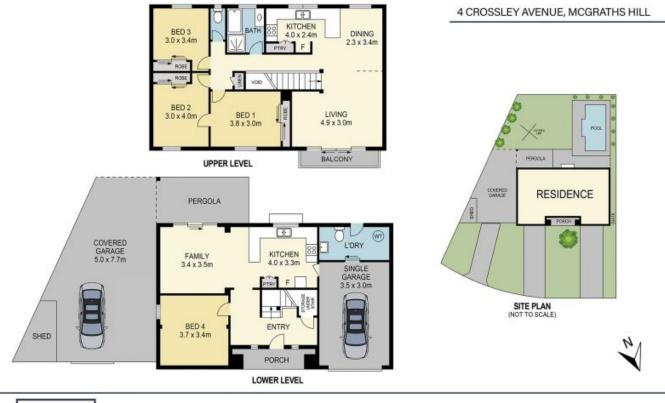

## **Entertainers Dream**

On Offer:

- Ducted air conditioning throughout
- In-ground Mineral Water Swimming Pool surrounded by Travertine pavers
- Two stylish and functional kitchens, with ample servery benchtops in both and a Bay window with external bar connecting off kitchen to the alfresco
- Expansive outdoor and undercover Alfresco area with a Large Cubby House for the kids
- Abundant natural light both upstairs and downstairs
- Plantation Shutters, Down lights and Feature Light Pendants throughout