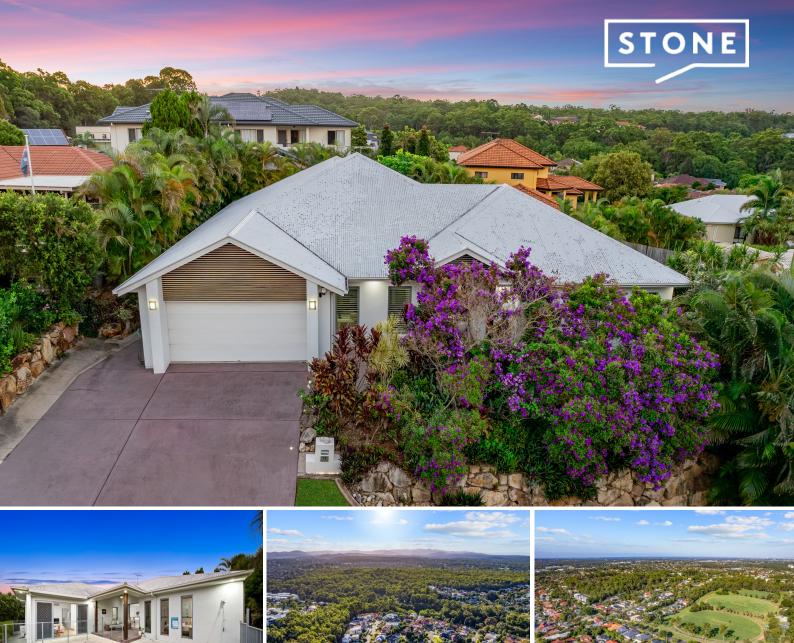

## 19 Allamanda Place Chermside West, QLD

## Truly Unique | Contemporary Chic + Self Contained Granny Flat

Fusing contemporary, expansive living with the epitome of dual living, offering a top tier residence plus a self contained chic granny flat this home is unmatched. Perched high up on the hill, this sprawling, low-set abode has been designed and crafted for various family configurations. Positioned overlooking the leafy green reserve and is just moments away from bike paths, parks, and shops-perfect for the active lifestyle.

- Elevated 800sqm block
- Whisper quiet cul-de-sac position.
- 3 Phase power
- Data ported throughout the property
- NBN connected
- True Dual living capability
- LS400 internal security system
- Direct pedestrian path to park