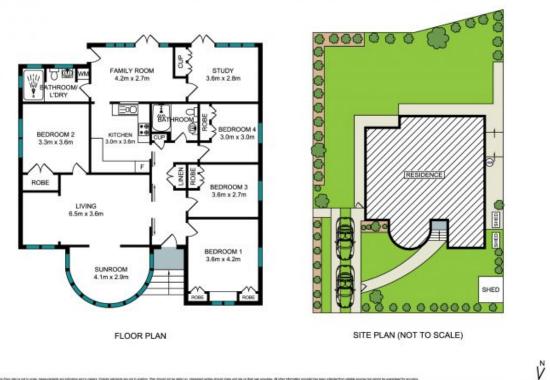

Featuring:

- Neutral, light-filled interiors with a versatile floor plan offering multiple living areas and a sunny, level rear garden ideal for entertaining.
- Expansive Living with Sunroom, Polished Timber Floors & Reverse Cycle Air Conditioning
- Rear Family Room with French Doors Opening to Enclosed Child-Friendly Garden
- Stylish, Well-Equipped Modern Kitchen with Stone Bench Tops & Dishwasher
- Light-Filled Bedrooms All with Built-Ins & Timber Floors
- 2nd Bathroom with Combined Laundry
- Home Office Or Guest Bedroom
- 2 Car Parking