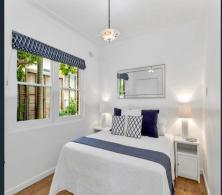

Featuring:

- Neutral, light-filled interiors with a versatile floor plan offering multiple living areas and a sunny, level rear garden ideal for entertaining.
- Expansive Living with Sunroom, Polished Timber Floors & Reverse Cycle Air Conditioning
- Rear Family Room with French Doors Opening to Enclosed Child-Friendly Garden
- Stylish, Well-Equipped Modern Kitchen with Stone Bench Tops & Dishwasher
- Light-Filled Bedrooms All with Built-Ins & Timber Floors
- 2nd Bathroom with Combined Laundry
- Home Office Or Guest Bedroom
- 2 Car Parking