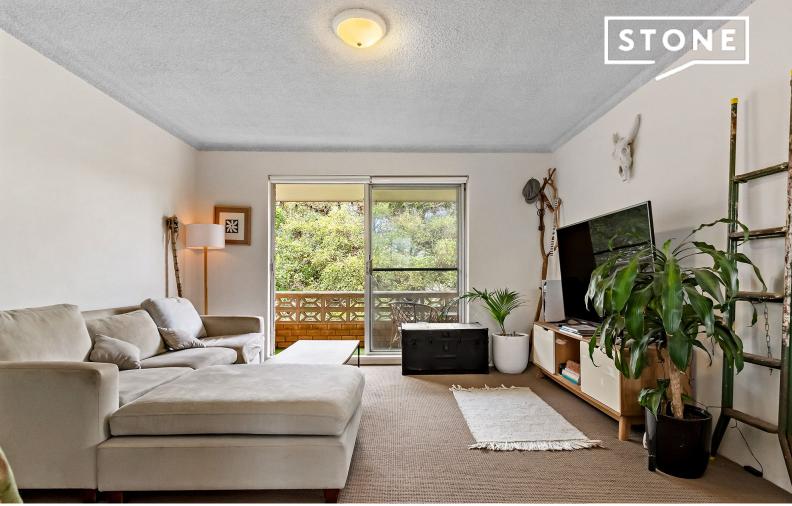

## Wonderfully spacious and sunny treetop beach pad

Price:

\$1,165,000

Set to the rear of the top floor with an extra-wide treetop balcony drenched in northerly sunlight, this impressive apartment is simply brimming with extras. Remarkably bright and spacious, it is instantly livable yet offers potential to stamp your creative mark. Peacefully tucked away in a quiet leafy street, it is only footsteps from buses to Manly Wharf and the city, and within easy walking distance of Freshwater Village and either Curl Curl or Freshwater Beach.

- Move straight in, refresh or renovate, prime investment with plenty of upside
- Bright, wide and spacious living and dining area with leafy northerly outlooks
- Glass sliders open to generous north balcony screened by a dense treetop canopy
- Large tidy open plan kitchen with breakfast bar presents scope to upgrade
- Extra-spacious bedrooms, main has mirrored built-ins and tranquil northerly vistas
- Modern bathroom styled in neutral coastal themes plus separate internal laundry
- Immaculate full brick building nestled amid landscaped tropical gardens
- Eight minute stroll to vibrant Freshwater Village or secluded Curl Curl Beach