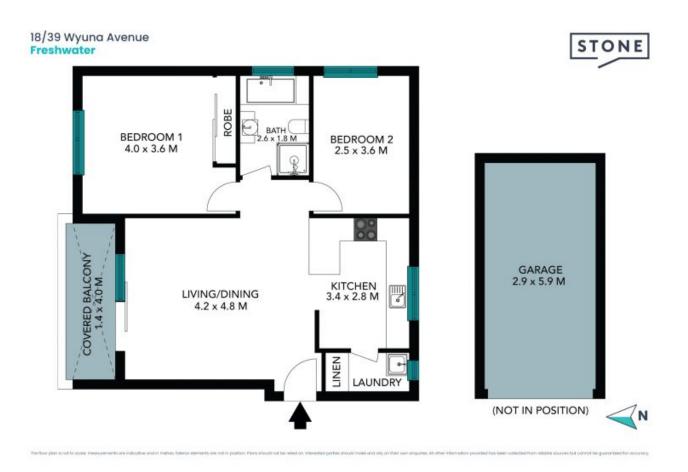

## 18/39 Wyuna Avenue Freshwater

The floor plan is not to scale; measurements are indicative and in metres. All features included in this 3D plan are for inspiration purposes only. This is not an exact replica of the property or the position of exterior elements. Plans should not be relied on. Interested parties should make and rely on their own enquiries.