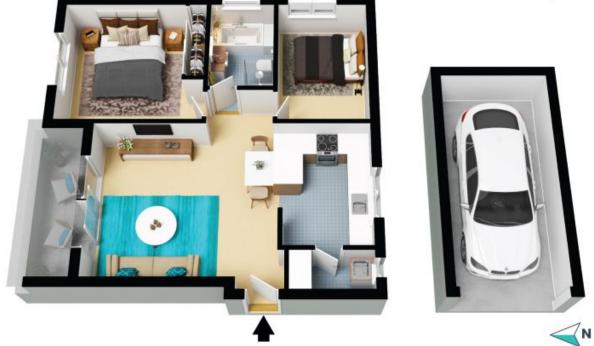

## 18/39 Wyuna Avenue Freshwater

The floor plan is not to scale; measurements are indicative and in metres. All features included in this 3D plan are for inspiration purposes only. This is not an exact replica of the property or the position of exterior elements. Plans should not be relied on. Interested parties should make and rely on their own enquiries.