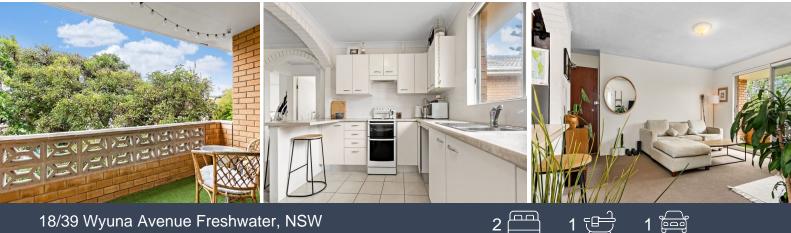

## Wonderfully spacious and sunny treetop beach pad

Price:

\$1,165,000

Set to the rear of the top floor with an extra-wide treetop balcony drenched in northerly sunlight, this impressive apartment is simply brimming with extras. Remarkably bright and spacious, it is instantly livable yet offers potential to stamp your creative mark. Peacefully tucked away in a quiet leafy street, it is only footsteps from buses to Manly Wharf and the city, and within easy walking distance of Freshwater Village and either Curl Curl or Freshwater Beach.

- Move straight in, refresh or renovate, prime investment with plenty of upside
- Bright, wide and spacious living and dining area with leafy northerly outlooks
- Glass sliders open to generous north balcony screened by a dense treetop canopy
- Large tidy open plan kitchen with breakfast bar presents scope to upgrade
- Extra-spacious bedrooms, main has mirrored built-ins and tranquil northerly vistas
- Modern bathroom styled in neutral coastal themes plus separate internal laundry
- Immaculate full brick building nestled amid landscaped tropical gardens
- Eight minute stroll to vibrant Freshwater Village or secluded Curl Curl Beach