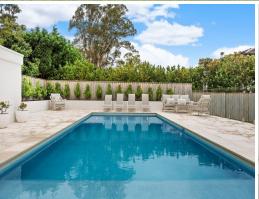

## Sophisticated Chic in a Blue-Ribbon Location with Sky High Potential

- European herringbone Blonde Ash floorboards, wool carpet and ducted air conditioning
- Designer kitchen with Spanish stone benchtops and Smeg appliances
- Ultra-chic living and dining opening out onto balcony with elevated district views
- Master with picture window, built-in robes and deluxe Fibonacci terrazzo ensuite with freestanding bathtub and bespoke curved stone-top vanity
- Two additional double bedrooms with built-in robes
- Family bathroom with Fibonacci terrazzo, brushed brass tapware and bespoke curved stone-top vanity
- Tree-lined driveway with manicured front gardens; lock-up garage
- Travertine paved stairs and elevated terrace to entry