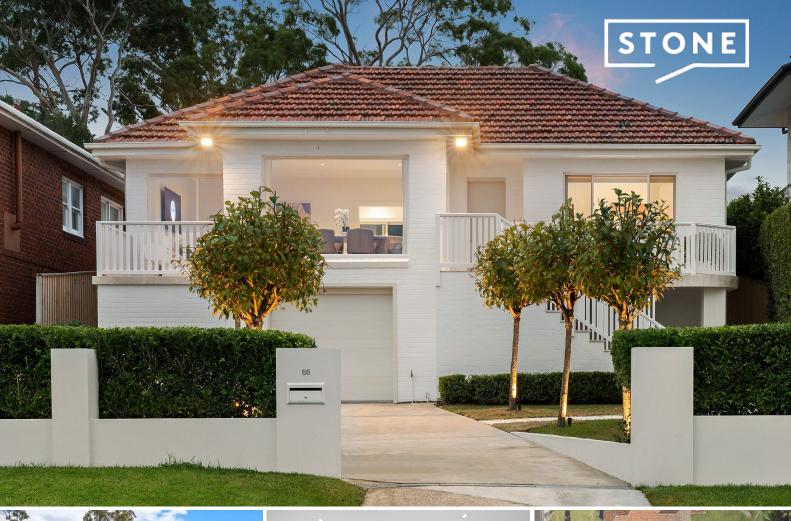

66 Ellery Parade Seaforth, NSW

## Sophisticated Chic in a Blue-Ribbon Location with Sky High Potential

- European herringbone Blonde Ash floorboards, wool carpet and ducted air conditioning
- Designer kitchen with Spanish stone benchtops and Smeg appliances
- Ultra-chic living and dining opening out onto balcony with elevated district views
- Master with picture window, built-in robes and deluxe Fibonacci terrazzo ensuite with freestanding bathtub and bespoke curved stone-top vanity
- Two additional double bedrooms with built-in robes
- Family bathroom with Fibonacci terrazzo, brushed brass tapware and bespoke curved stone-top vanity
- Tree-lined driveway with manicured front gardens; lock-up garage
- Travertine paved stairs and elevated terrace to entry