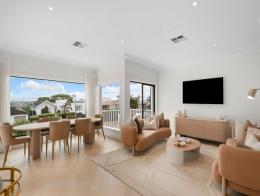

## Sophisticated Chic in a Blue-Ribbon Location with Sky High Potential

- European herringbone Blonde Ash floorboards, wool carpet and ducted air conditioning
- Designer kitchen with Spanish stone benchtops and Smeg appliances
- Ultra-chic living and dining opening out onto balcony with elevated district views
- Master with picture window, built-in robes and deluxe Fibonacci terrazzo ensuite with freestanding bathtub and bespoke curved stone-top vanity
- Two additional double bedrooms with built-in robes
- Family bathroom with Fibonacci terrazzo, brushed brass tapware and bespoke curved stone-top vanity
- Tree-lined driveway with manicured front gardens; lock-up garage
- Travertine paved stairs and elevated terrace to entry