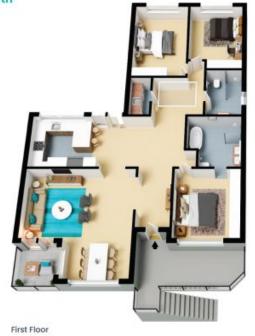

## Sophisticated Chic in a Blue-Ribbon Location with Sky High Potential

- European herringbone Blonde Ash floorboards, wool carpet and ducted air conditioning
- Designer kitchen with Spanish stone benchtops and Smeg appliances
- Ultra-chic living and dining opening out onto balcony with elevated district views
- Master with picture window, built-in robes and deluxe Fibonacci terrazzo ensuite with freestanding bathtub and bespoke curved stone-top vanity
- Two additional double bedrooms with built-in robes
- Family bathroom with Fibonacci terrazzo, brushed brass tapware and bespoke curved stone-top vanity
- Tree-lined driveway with manicured front gardens; lock-up garage
- Travertine paved stairs and elevated terrace to entry