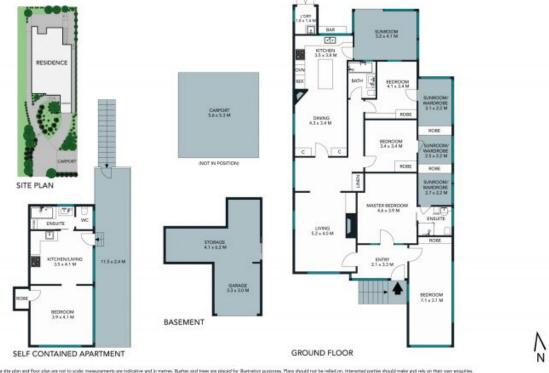

## Beautiful family home on DA approved subdivisable 726sqm land holding

Please call to book in for a private inspection.

Ripe with potential for redevelopment with DA approval for two freestanding homes this is a rare opportunity in a tightly held location. Nestled in a prime Balgowlah lifestyle locale on 726sqm land this prime position captures harbour vistas while only moments walk to restaurants, shopping, city transport, parks and the harbour side.

The current home is filled with charm, featuring five bedrooms in total, rear-to-north positioning, and scenic outlooks to North Harbour and Eastern Hill from the top-floor flat, open up a world of possibility for the creative buyer.

- DA approved for two separate dwellings \*Plans available on request
- A leafy and private garden setting hosts this spacious family sanctuary
- Separate lounge with open plan gas kitchen and dining room
- North facing sunroom flows to outdoor entertaining, bar and gardens  $% \left( 1\right) =\left( 1\right) \left( 1$

Price: Contact Agent

**Tim Mumford** 0421 942 693

Catherine Wilson 0421 966 570

TOTAL LAND AREA: 726 SQM TOTAL LIVING AREA: 217 SQM

42 White Street, Balgowlah

stonerealestate.com.au Produced by DIAKRIT