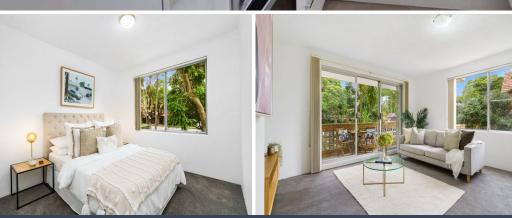

The newly renewed interiors enjoy an open living zone which extends to a covered corner terrace basking in leafy views.

## Features include:

- Neat and tidy kitchen with gas cooktop
- Good-sized bedrooms, main bedroom with built-in wardrobes
- Bright well maintained bathroom with separate bath/shower
- Just one small common wall adjoins internal laundry located next to kitchen
- Boutique block of eight with intercom security
- Single lock-up garage with separate storage
- Walking distance to parks and reserves