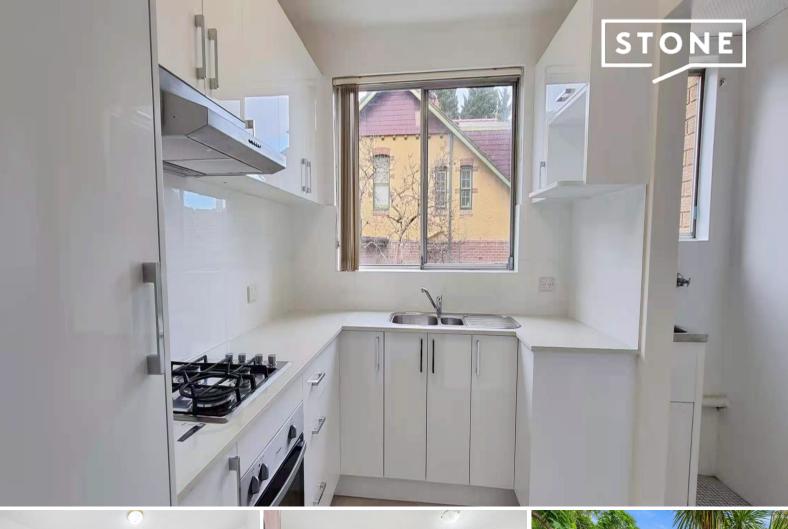

## Features include:

- Neat and tidy kitchen with gas cooktop
- Good-sized bedrooms, main bedroom with built-in wardrobes
- Bright well maintained bathroom with separate bath/shower
- Just one small common wall adjoins internal laundry located next to kitchen
- Boutique block of eight with intercom security
- Single lock-up garage with separate storage
- Walking distance to parks and reserves