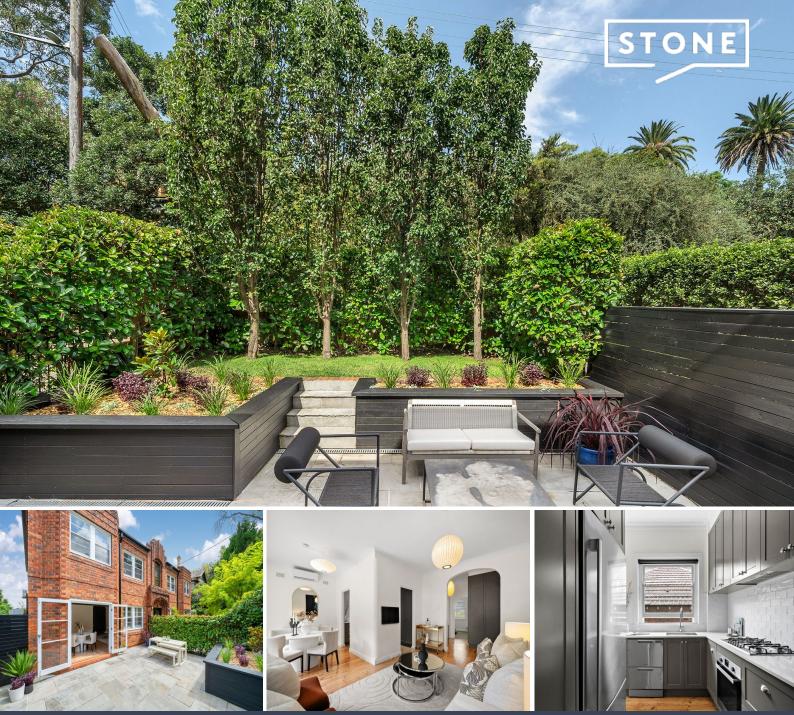

## SOLD PRIOR TO AUCTION BY DAVID HILL 0411 491 122

A modern Art Deco apartment with private oversized garden courtyard

## Features:

- Idyllic easy care garden
- High ceilings, period cornices, retro light fittings
- Timber flooring, plantation shutters, air conditioning, fans in bedrooms, gas outlet
- Generous L shaped living and dining room
- Private enclosed 'exclusive use' courtyard garden and landscaped garden
- Stone benchtops, gas kitchen, European appliances, stainless steel drawer dishwasher
- European laundry
- King size main bedroom with built-ins