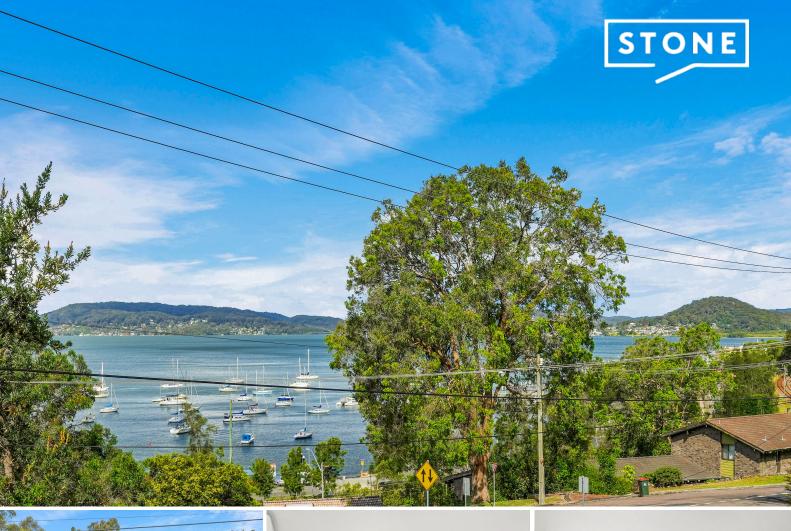

## Spacious Single Level Home with 180 degree Water Views

Set across a single level for easy accessibility with an elevated entertaining deck to enjoy the 180 degree water view across Brisbane Water

- Four spacious bedrooms with built-in robes, master suite complete with ensuite and walk-in robe
- Near new paint with near new carpets throughout, air-conditioned lounge and dining area
- Spacious large kitchen with ample storage includes a dishwasher, ceramic cooktop and wall oven
- Internal laundry facilities
- Large single lockable garage with additional off-street parking
- Light filled series of indoor and outdoor entertaining living spaces with a private low maintenance garden at the back
- Located within a short distance of local schools and shopping centres