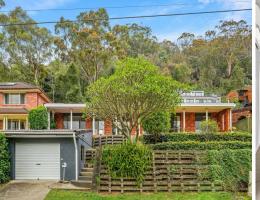

## Spacious Single Level Home with 180 degree Water Views

Set across a single level for easy accessibility with an elevated entertaining deck to enjoy the 180 degree water view across Brisbane Water

- Four spacious bedrooms with built-in robes, master suite complete with ensuite and walk-in robe
- Near new paint with near new carpets throughout, air-conditioned lounge and dining area
- Spacious large kitchen with ample storage includes a dishwasher, ceramic cooktop and wall oven
- Internal laundry facilities
- Large single lockable garage with additional off-street parking
- Light filled series of indoor and outdoor entertaining living spaces with a private low maintenance garden at the back
- Located within a short distance of local schools and shopping centres