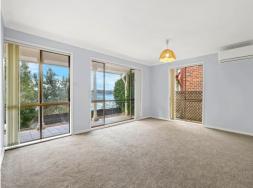

## Spacious Single Level Home with 180 degree Water Views

Set across a single level for easy accessibility with an elevated entertaining deck to enjoy the 180 degree water view across Brisbane Water

- Four spacious bedrooms with built-in robes, master suite complete with ensuite and walk-in robe
- Near new paint with near new carpets throughout, air-conditioned lounge and dining area
- Spacious large kitchen with ample storage includes a dishwasher, ceramic cooktop and wall oven
- Internal laundry facilities
- Large single lockable garage with additional off-street parking
- Light filled series of indoor and outdoor entertaining living spaces with a private low maintenance garden at the back
- Located within a short distance of local schools and shopping centres