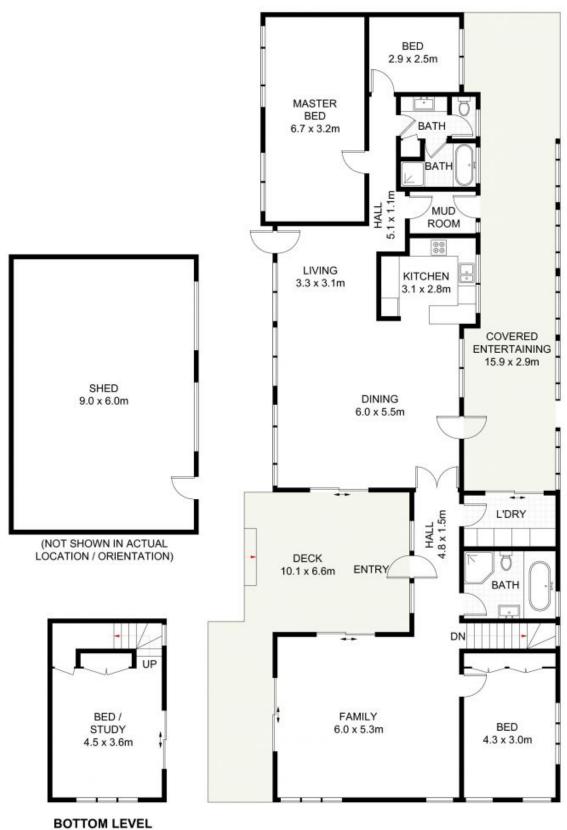

2 Lorna Close Bundanoon, NSW

4 🕮

Price:

2 🖽

Price Guide \$1,395,000

- Large windows frame the open plan living area, providing substantial natural light and a pretty garden outlook
- Generously sized family room also enjoys a lovely garden view, and like the living area, provides direct access to the front deck
- Superbly functional kitchen includes a gas cooktop, dishwasher, breakfast bar and water filtration unit
- Three bedrooms and two bathrooms are located on the main level, with a fourth bedroom/study located on the lower level
- Remarkably low maintenance garden is abundant in hardy natives, established trees and park-like lawns