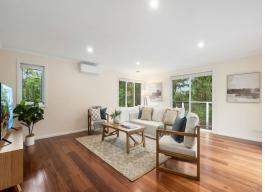

- Large windows frame the open plan living area, providing substantial natural light and a pretty garden outlook
- Generously sized family room also enjoys a lovely garden view, and like the living area, provides direct access to the front deck
- Superbly functional kitchen includes a gas cooktop, dishwasher, breakfast bar and water filtration unit
- Three bedrooms and two bathrooms are located on the main level, with a fourth bedroom/study located on the lower level
- Remarkably low maintenance garden is abundant in hardy natives, established trees and park-like lawns