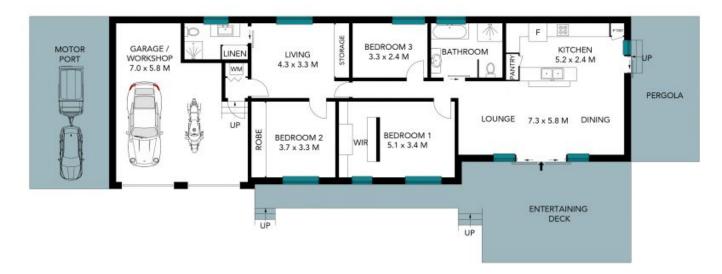

## 18 Wilson Street Kiama

The site plan and floor plan are not to scale; measurements are indicative and in metres. Bushes and trees are placed for illustration purposes. Plans should not be relied on. Interested parties should make and rely on their own enquiries. All other information provided has been collected from reliable sources but cannot be guaranteed for accuracy.