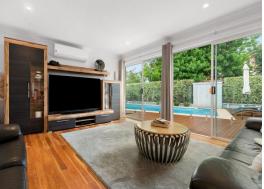

Downstairs consists of multiple living spaces, 3 bedrooms, 2 renovated bathrooms along with extra toilet, caesarstone kitchen and new reverse cycle split air conditioning. Upstairs consists of two oversized bedrooms, new ducted air conditioning and a huge rumpus/living room with green vistas from every window.