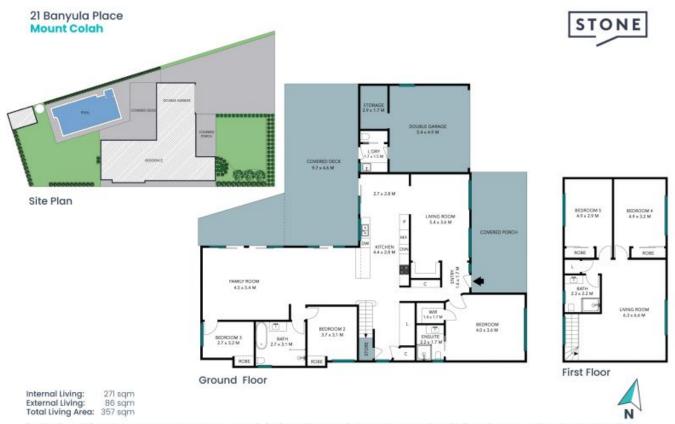

21 Banyula Place Mount Colah, NSW

5 🕮

3 5世

<u>, 600</u>

## 21 Banyula Place Mount Colah

## First Floor

#### Ground Floor

Internal Living: 271 sqm External Living: 86 sqm Total Living Area: 357 sqm

The floor plan is not to scale; measurements are indicative and in metres. All features included in this 3D plan are for inspiration purposes only.

#### Features:

- 5 generous bedrooms all with built in robes
- Main with ensuite and new walk in robe

The site plan and floor plan are not to scale; measurements are indicative and in metres. Bushes and trees are placed for illustration purposes. Plans should not be reified on. Interested parties should make and rely on their own enquiries. All other information provided has been collected from reliable sources but cannot be guaranteed for accuracy.