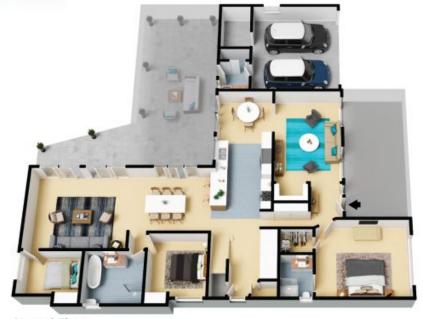

#### Ground Floor

Internal Living: 271 sqm External Living: 86 sqm Total Living Area: 357 sqm

The floor plan is not to scale; measurements are indicative and in metres. All features included in this 3D plan are for inspiration purposes only.

This is not an exact replica of the property or the position of exterior elements. Plans should not be relied an. Interested parties should make and rely on their own enquiries.