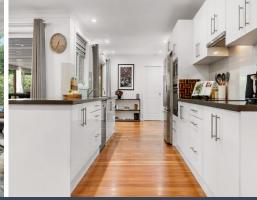

Downstairs consists of multiple living spaces, 3 bedrooms, 2 renovated bathrooms along with extra toilet, caesarstone kitchen and new reverse cycle split air conditioning. Upstairs consists of two oversized bedrooms, new ducted air conditioning and a huge rumpus/living room with green vistas from every window.