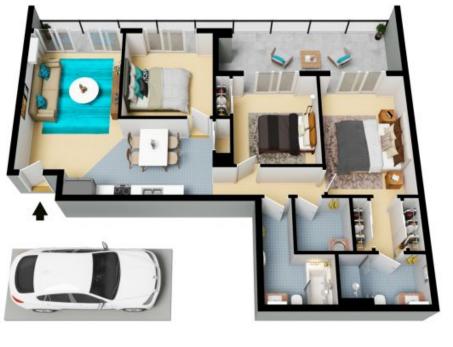

Price:

3

\$615,000

Simar Gill 0410 312 242

0432 354 445

605/3 Weston Street Rosehill

Ν

The floor plan is not to scale; measurements are indicative and in metres. All features included in this 3D plan are for inspiration purposes only. This is not an exact replica of the property or the position of exterior elements. Plans should not be relied on. Interested parties should make and rely on their own enquiries.