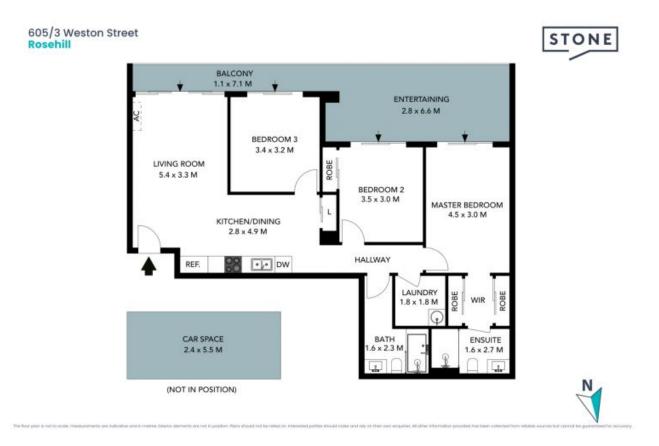

Price:

3

\$615,000

Simar Gill 0410 312 242

0432 354 445

605/3 Weston Street Rosehill

Ν

The floor plan is not to scale; measurements are indicative and in metres. All features included in this 3D plan are for inspiration purposes only. This is not an exact replica of the property or the position of exterior elements. Plans should not be relied on. Interested parties should make and rely on their own enquiries.