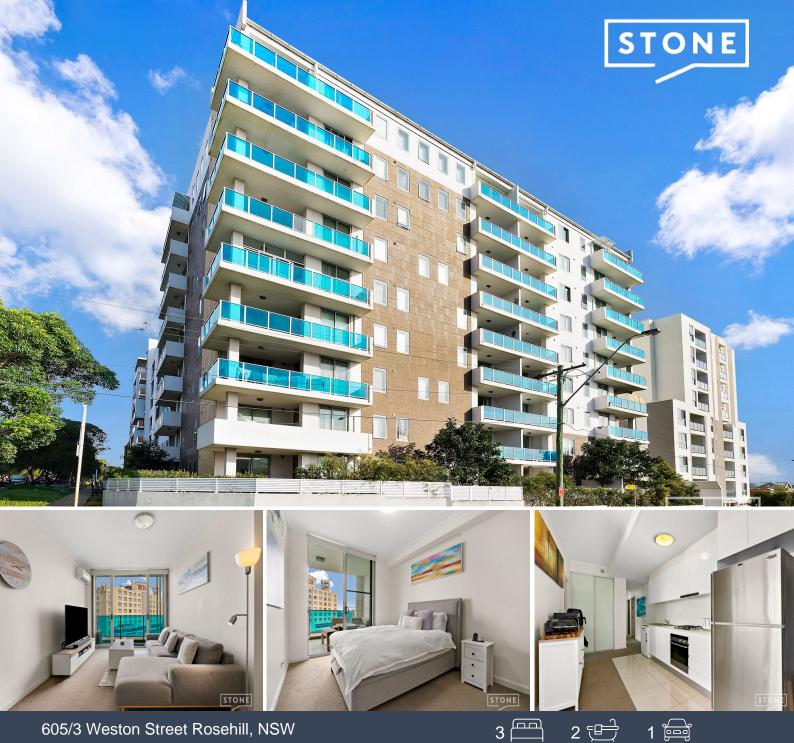

## 605/3 Weston Street Rosehill, NSW

## Modern Three-bedroom Apartment

This conveniently located three-bedroom apartment is positioned on level 6 of a secure complex and boasts skyline views & modern finishes throughout. You will find yourself a short distance from shops, public transport, Rosehill Public school, Rosehill Gardens Racecourse, James Ruse Drive & Parramatta CBD.

- Sleek kitchen with stone benchtops & under-bench oven
- Open plan lounge & dining area with a split system air-conditioner
- Three bedrooms, all with balcony access
- The sizeable master suite boasts a walk-in wardrobe & an ensuite
- Internal laundry + linen cupboard
- Generously sized, covered balcony with skyline views
- Two modern, fully tiled bathrooms
- Secure carspace + lift access