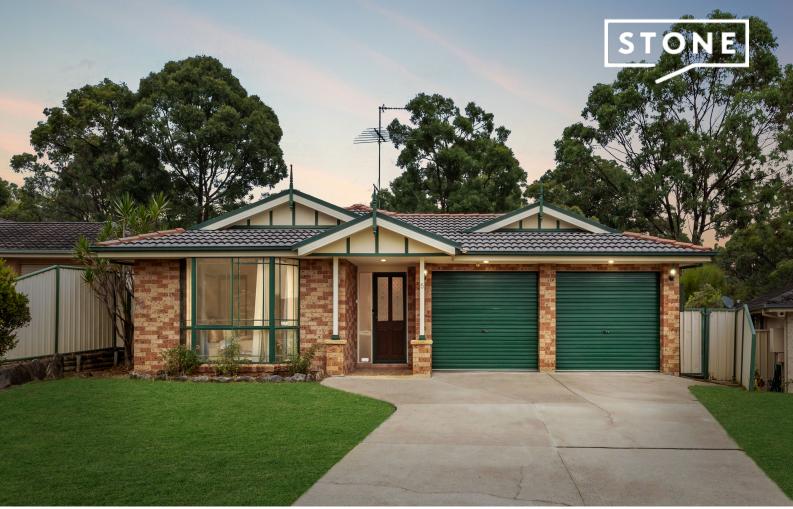

6 Dorcas Place Rosemeadow, NSW

4 🕮

2 5号

2 🕮

## Character & charm

Perfectly positioned on 723 sqm of land, well looked after with timeless charm, this home is perfect for the growing and/or large families who love to entertain, offering a lifestyle of convenience and where size meets a functional floor plan.

Key features:

- > Pool
- > Storage shed
- > Large covered
- > Multiple living areas
- > Drive through garage
- > Downlights throughout
- > Fresh paint throughout
- > Split system air conditioning

Approximate nearby locations: