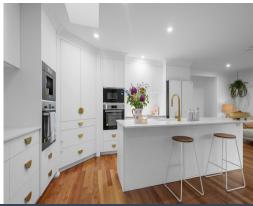

## UNDER CONTRACT BY JOHN WARD

STUNNING KITCHEN

If you love cooking, then this is the home for you! Finally a kitchen that offers everything you need to create your culinary masterpieces. With not one, but 2 electric ovens, a built-in Bosch microwave plus a built-in Bosch Wi-Fi coffee machine, stone bench tops, 4 burner gas cooktop, and 22 drawers.

So, cook up a roast dinner in one oven, a cake in the other and make yourself whatever your favourite style of coffee is and go sit either out on the front deck and catch the afternoon breezes or in the relaxing private outdoor entertainment area that overlooks the lush gardens and landscaping.