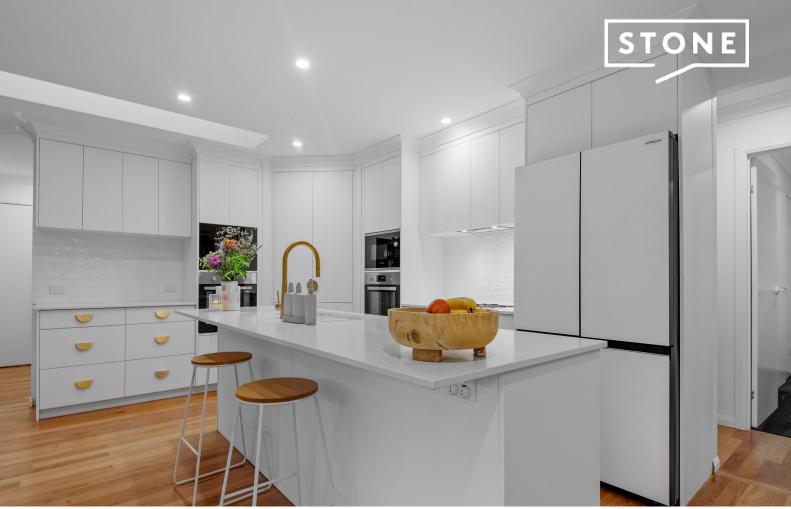

## UNDER CONTRACT BY JOHN WARD

STUNNING KITCHEN

If you love cooking, then this is the home for you! Finally a kitchen that offers everything you need to create your culinary masterpieces. With not one, but 2 electric ovens, a built-in Bosch microwave plus a built-in Bosch Wi-Fi coffee machine, stone bench tops, 4 burner gas cooktop, and 22 drawers.

So, cook up a roast dinner in one oven, a cake in the other and make yourself whatever your favourite style of coffee is and go sit either out on the front deck and catch the afternoon breezes or in the relaxing private outdoor entertainment area that overlooks the lush gardens and landscaping.