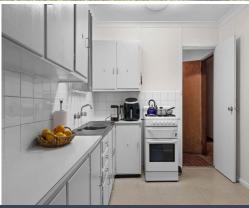

## Features

- \* Polished timber floors throughout
- \* 2 car carport
- \* Reverse cycle air-conditioning
- \* Gas cooking
- \* Fully fenced back yard

Within walking distance to all Richmond has to offer; Richmond pool, shops, cafes, Hobartville Primary School, sports fields, and Western Sydney University.