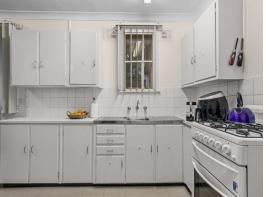

## Features

- \* Polished timber floors throughout
- \* 2 car carport
- \* Reverse cycle air-conditioning
- \* Gas cooking
- \* Fully fenced back yard

Within walking distance to all Richmond has to offer; Richmond pool, shops, cafes, Hobartville Primary School, sports fields, and Western Sydney University.