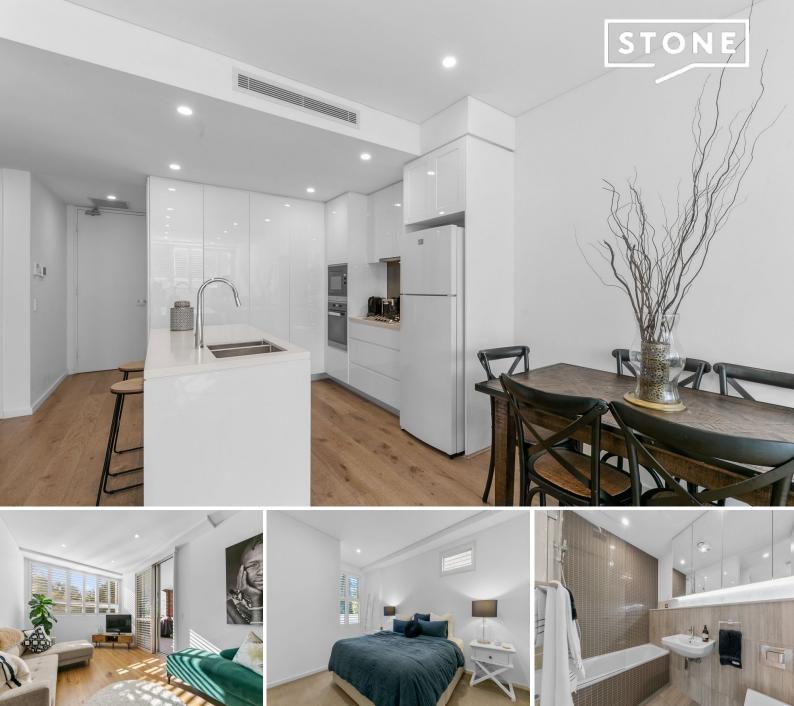

## Stunning apartment in convenient location

This beautiful two bedroom apartment in 'The Grove' has it all. Offering quality features throughout, this apartment is located in the heart of Beecroft and has all your local amenities at your fingertips.

- Well sized bedrooms both with built-in wardrobes and carpet. Ensuite to the main bedroom.

- Open plan living and dining area flowing out onto the balcony. Additional living or study area also available.

- Beautifully laid out kitchen with Miele appliances including built-in microwave, breakfast bar, dishwasher and plentiful storage throughout.

- Main bathroom with combined shower and tub.
- Great sized balcony looking out onto Chapman Ave with water and gas outlets.

- Ducted air conditioning, internal laundry, storage cage and single car space also making up quality features of this apartment.

- School Catchments for Beecroft PS, Cheltenham Girls HS and Carlingford HS