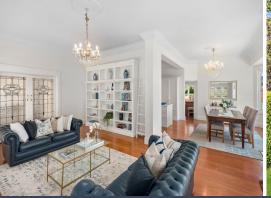

- Stunning living room with spectacular leadlight doors, exquisite ornate high ceiling with ceiling rose plus gas fireplace

- French doors from living room to outdoor entertaining terrace and private north-facing garden with level lawn and established garden

- Elegant shaker-profile all-white kitchen with centre island and stainless steel European appliances

- Original hardwood floorboards and plantation shutters throughout

0412 544 448

2 🚔

ഫ

2 ਦਿ

\$3,750,000

5