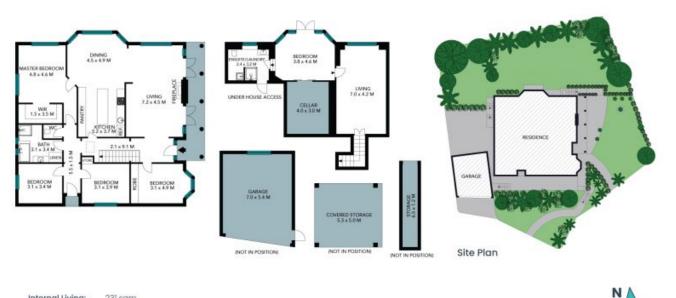

## STONE

Internal Living: 231 sqm External Living: 15 sqm Total Living Area: 246 sqm

The site plan and floor plan are not to scale; measurements are indicative and in metres. Bushes and trees are placed for illustration purposes. Plans should not be relied on Interested parties should make and rely on their own enquiries. All other information provided has been collected from reliable sources but cannot be guaranteed for accuracy. 17 Kanangra Crescent Clontarf