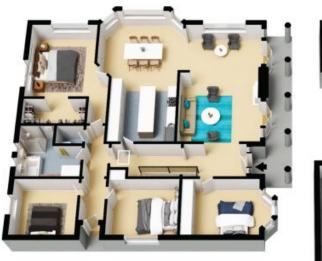

## STONE

Internal Living: 231 sqm External Living: 15 sqm Total Living Area: 246 sqm

The floor plan is not to scale; measurements are indicative and in metres. All features included in this 3D plan are for inspiration purposes only. This is not an exact replica of the property or the position of exterior elements. Plans should not be relied on. Interested parties should make and rely on their own enquiries.