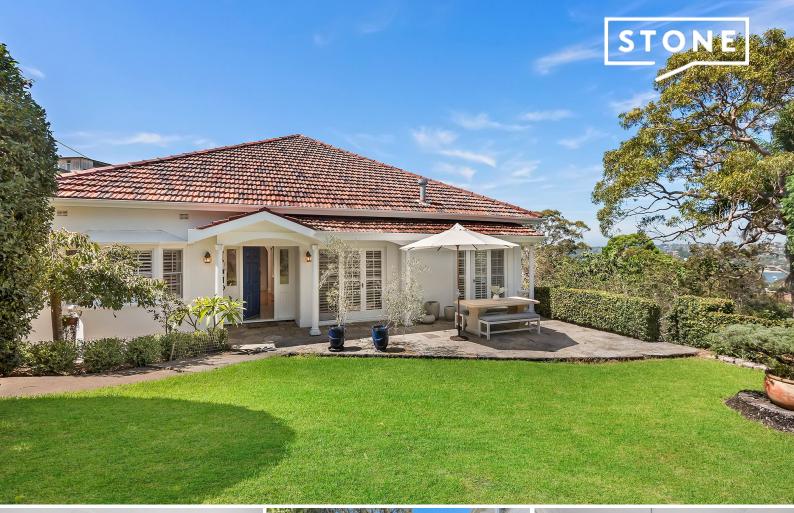

## Captivating Charmer in Coveted Harbourside Setting

Beautifully and sensitively updated and offering both peace and privacy hand-in-hand with Middle Harbour views and incredible convenience, this charming 1930's home offers a seamless blend of period elegance and contemporary updates. Exquisite hallmarks of the home's era have been carefully preserved with soaring ornate ceilings, decorative cornices and architraves as well as leadlight windows sitting harmoniously alongside modern enhancements. An enduring elegance flows from room-to-room and out to level north-facing gardens and a paved entertaining terrace to create a captivating leafy haven in a well-connected Clontarf setting.

- Stunning living room with spectacular leadlight doors, exquisite ornate high ceiling with ceiling rose plus gas fireplace

- French doors from living room to outdoor entertaining terrace and private north-facing garden with level lawn and established garden