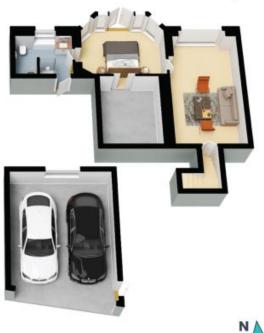

## STONE

Internal Living: 231 sqm External Living: 15 sqm Total Living Area: 246 sqm

The site plan and floor plan are not to scale; measurements are indicative and in metres. Bushes and trees are placed for illustration purposes. Plans should not be relied on Interested parties should make and rely on their own enquiries. All other information provided has been collected from reliable sources but cannot be guaranteed for accuracy. 17 Kanangra Crescent Clontarf

## STONE

Internal Living: 231 sqm External Living: 15 sqm Total Living Area: 246 sqm

The floor plan is not to scale; measurements are indicative and in metres. All features included in this 3D plan are for inspiration purposes only. This is not an exact replica of the property or the position of exterior elements. Plans should not be relied on. Interested parties should make and rely on their own enquiries.