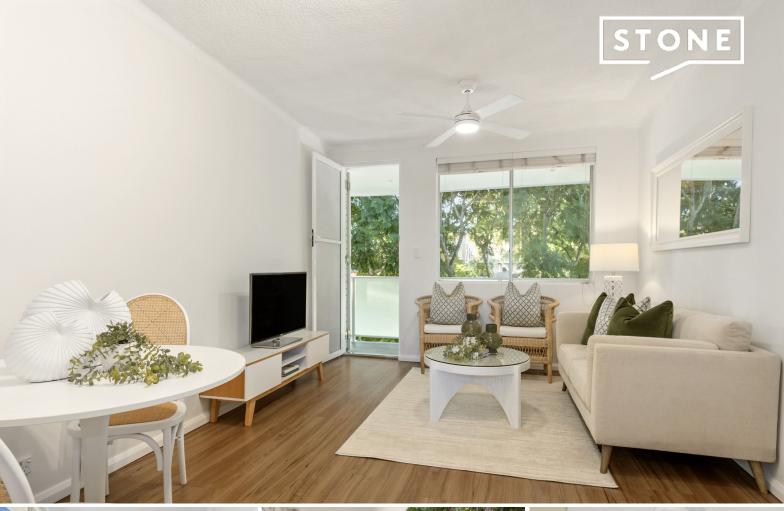

## Sold by Lachlan Phillips 0481 007 320

Hidden behind a row of jacarandas with a sun-dappled northerly aspect, this impressive top floor apartment this impressive apartment provides a haven of tranquillity and privacy in premier central lifestyle hotspot. Remarkably bright and spacious, styled for modern living and extending to an extra-wide treetop balcony, it is only footsteps to Coles Supermarket, three minute stroll to Seven Miles Coffee Roasters Caf? and turn-up-and-go B-Line city buses plus a short near-level bicycle ride to Manly Beach.

- Generous living space with a defined dining area plus a dedicated study nook
- Easy flow to an extra-wide north facing balcony screened by soaring jacarandas
- Modernised white kitchen with a ceramic cooktop offers option to personalise
- Sizable main bedroom with built-in wardrobes and leafy northerly outlooks The second bedroom fits a double bed, comfortably modern full bathroom
- Separate internal laundry, high ceilings, engineered timber floors, ceiling fans
- 300m to B-line buses, one stop from Warringah Mall and 25 minutes to the city