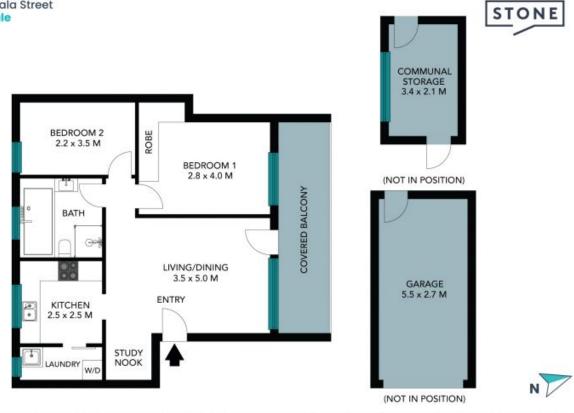

## 8/21 Koorala Street Manly Vale

The floor plan is not to scale; measurements are indicative and in metres. All features included in this 3D plan are for inspiration purposes only.

This is not an exact replica of the property or the position of exterior elements. Plans should not be relied on. Interested parties should make and rely on their own enquiries.