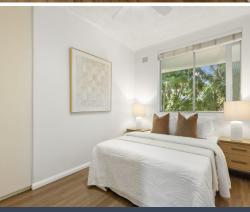

- Generous living space with a defined dining area plus a dedicated study nook
- Easy flow to an extra-wide north facing balcony screened by soaring jacarandas
- Modernised white kitchen with a ceramic cooktop offers option to personalise
- Sizable main bedroom with built-in wardrobes and leafy northerly outlooks The second bedroom fits a double bed, comfortably modern full bathroom
- Separate internal laundry, high ceilings, engineered timber floors, ceiling fans
- 300m to B-line buses, one stop from Warringah Mall and 25 minutes to the city