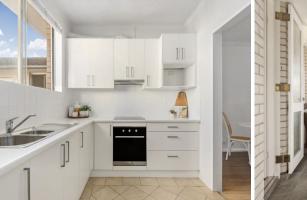

- Generous living space with a defined dining area plus a dedicated study nook
- Easy flow to an extra-wide north facing balcony screened by soaring jacarandas
- Modernised white kitchen with a ceramic cooktop offers option to personalise
- Sizable main bedroom with built-in wardrobes and leafy northerly outlooks The second bedroom fits a double bed, comfortably modern full bathroom
- Separate internal laundry, high ceilings, engineered timber floors, ceiling fans
- 300m to B-line buses, one stop from Warringah Mall and 25 minutes to the city