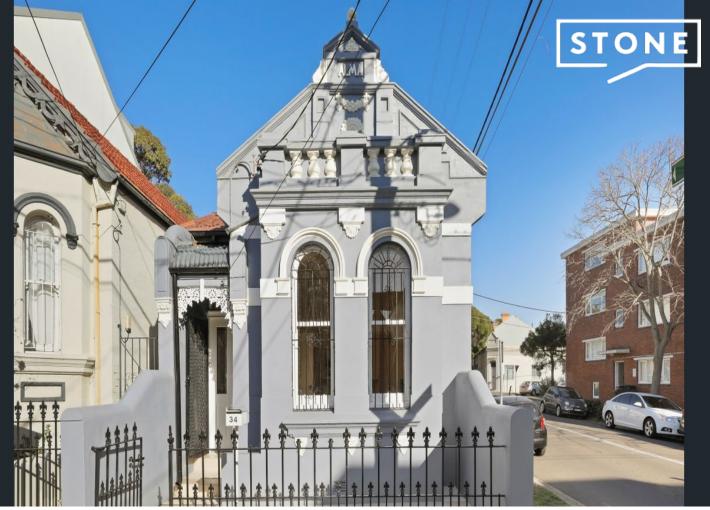

34 Phillip Street Newtown, NSW

血 3

## Freestanding Victorian Home With Off-Street Parking

APPLICATIONS MUST BE SUBMITTED ONLINE AT www.realestate.com.au

Boasting a commanding street presence, this charming freestanding home 'Alma' is an example of elegant Victorian Italianate architecture. Brimming with period features, it blends original charm with modern style to create home that will appeal to a wide range of buyers, including professional couples and families. Boasting an enviable address on a prized corner block, it's peaceful, private and a stroll to the Enmore Theatre and an endless selection of culinary delights.