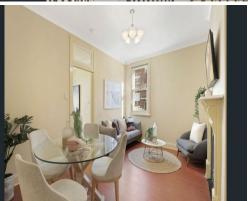

- \* High ceilings, freshly polished timber floors, leadlighting
- \* Freshly painted throughout
- \* Formal living/dining room with fireplace
- \* Roomy neat kitchen with gas appliances
- \* All three bedrooms with classic fireplaces
- \* Stylish fully tiled bathroom with lots of light
- \* Sun-drenched outdoor entertaining area