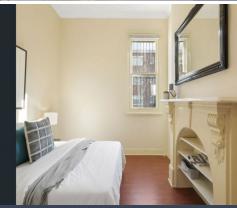

- \* High ceilings, freshly polished timber floors, leadlighting
- \* Freshly painted throughout
- \* Formal living/dining room with fireplace
- \* Roomy neat kitchen with gas appliances
- \* All three bedrooms with classic fireplaces
- \* Stylish fully tiled bathroom with lots of light
- \* Sun-drenched outdoor entertaining area