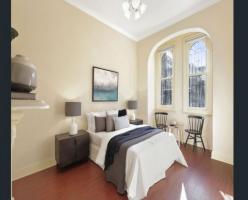

- \* High ceilings, freshly polished timber floors, leadlighting
- \* Freshly painted throughout
- \* Formal living/dining room with fireplace
- \* Roomy neat kitchen with gas appliances
- \* All three bedrooms with classic fireplaces
- \* Stylish fully tiled bathroom with lots of light
- \* Sun-drenched outdoor entertaining area