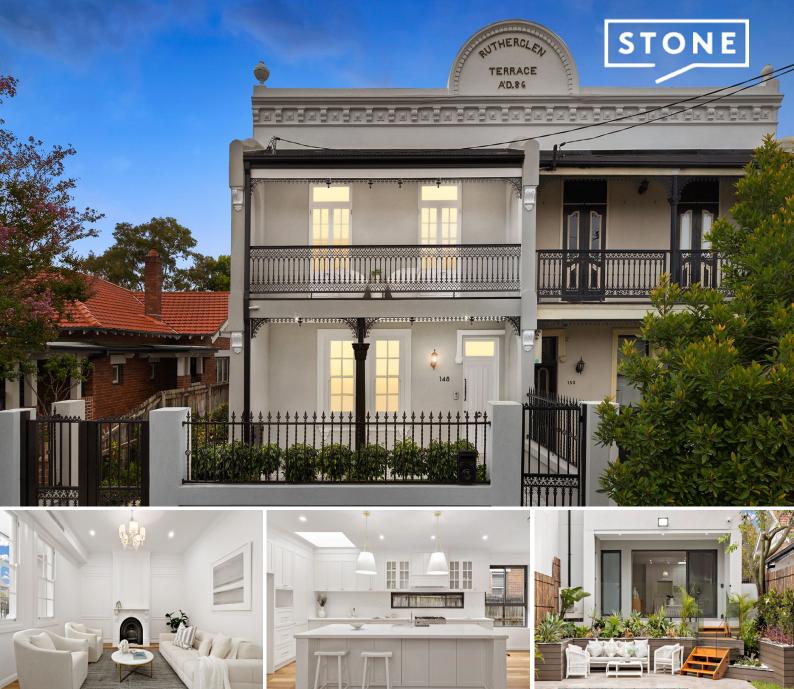

148 Frederick Street Rockdale, NSW

## Grand 1886 terrace with luxurious makeover

Rutherglen Terrace has reached a bright and beautiful new chapter in its 138-year history, having been freshly renovated into a luminous and luxurious as-new residence, albeit with a respectful nod to its heritage.

With immense sky-lit open-plan living, a heavenly pool and opulent master suite, it has surpassed the dreams of its original creators, while retaining the high ceilings, ornate details, solid bones and undeniable magic of yesteryear.

High-end finishes, cleverly concealed modern conveniences and dedicated craftsmanship make this a truly special home, ready to take on the rigours of family living and entertaining with grace and elegance.

- Thoroughly renovated grand 1886 terrace home, freestanding on one side

Inspect: Saturday, 11th May 2024 12:15 - 12:45

**Price:** FOR SALE | \$2,500,000

**Sam Abbas** 0406 750 075

**Melanie Marques** 

0402 350 734

148 Frederick Street Rockdale