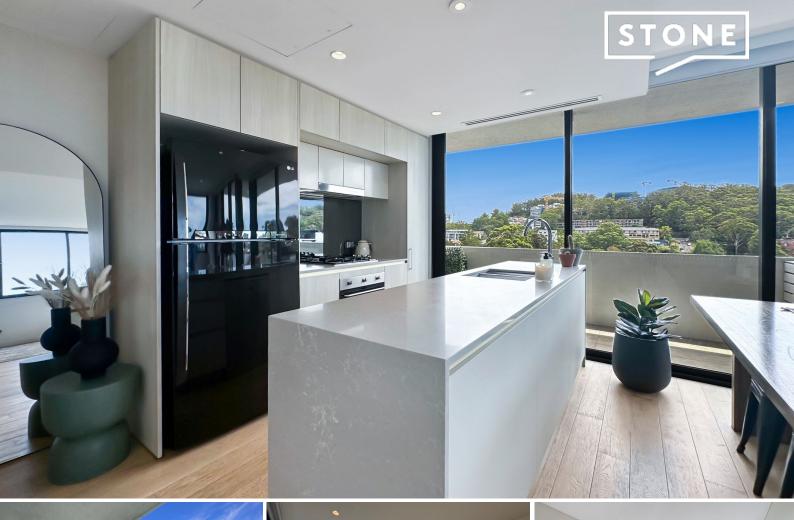

## Sunny apartment with water views

Ideally located in the prestigious suburb of Point Frederick is this luxurious apartment with water views. Facing north and elevated this property is ideal for commuting, working from home and enjoying the lifestyle of walking to cafes, restaurants and the waterfront.

- High quality designer finishes
- Timber flooring in the open plan living/dining area
- Floor-to-ceiling glass
- Covered balcony
- Kitchen has gas cooktop and stone benchtops
- Two spacious bedrooms, including a master with ensuite
- Ducted air conditioning, built-in wardrobes in both bedrooms
- Secure lift access and basement carpark